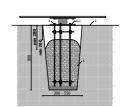

25 kg (heaviest part)

55 kg

(without excavation and concreting)

Lenght: 1 200 mm Width: 1 200 mm Height: 890 mm

Lenght of safety area: 5 200 mm
Width of safety area: 5 200 mm
Required safety area: 21,2 m<sup>2</sup>

(Install shock absorbing material according to EN 1176:2017)

Playground equipment steel foundation is concreted in the ground at the planned location. The equipment can be used after two days when the concrete becomes solid. During assembly no children are allowed in the area. Foundation should be accessable for maintenance.