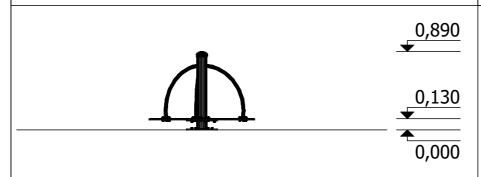

25 kg (heaviest part)

55 kg

(without excavation and concreting)

Lenght: 1 200 mm Width: 1 200 mm Height: 890 mm

Lenght of safety area: 5 200 mm
Width of safety area: 5 200 mm
Required safety area: 21,2 m<sup>2</sup>