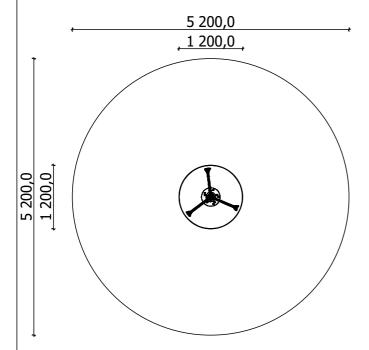

25 kg (heaviest part)

55 kg

(without excavation and concreting)

Lenght: 1 200 mm Width: 1 200 mm Height: 890 mm

Lenght of safety area: 5 200 mm
Width of safety area: 5 200 mm
Required safety area: 21,2 m<sup>2</sup>