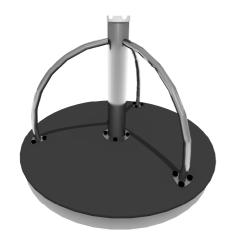

1 Garkalnes street, Jurmala +371 6773 2317, www.jmp.lv

Construction is made from stainless and galvanized steel metal, plywood.

3

children

3 <

age

0,10 m

height of fall

25 kg (heaviest part)

55 kg

(without excavation and concreting)

Lenght: 1 200 mm Width: 1 200 mm Height: 890 mm

Lenght of safety area: 5 200 mm
Width of safety area: 5 200 mm
Required safety area: 21,2 m<sup>2</sup>