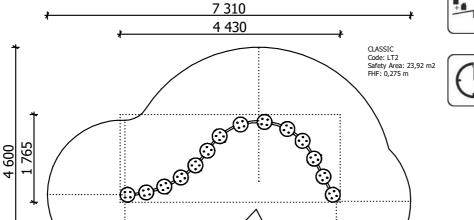

## PRODUCT DATA SHEET

Construction is made from galvanized steel metal, rope and HPL laminate or HDPE plastic

3 - 14

children

> 3

age

0,275 m

height of fall

29 kg (heaviest part)

53 kg

2 h

(without excavation and concreting)

Lenght: Width: 4 430 mm 1765 mm Height: 275 mm Lenght of safety area: Width of safety area:

Required safety area: (Install shock absorbing material according to EN 1176:2017)

7 310 mm 4 600 mm 23,92 m<sup>2</sup>

Playground equipment steel foundation is concreted in the ground at the planned location. The equipment can be used after two days when the concrete becomes solid. During assembly no children are allowed in the area. Foundation should be accessable for maintenance.