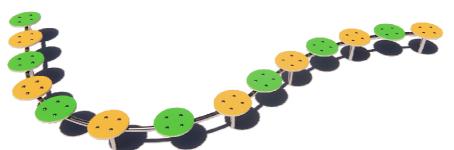

## PRODUCT DATA SHEET

Construction is made from galvanized steel metal, rope and HPL laminate or HDPE plastic

3 - 14

children

> 3

age

0,275 m

height of fall