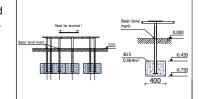

Playground equipment steel foundation is concreted in the ground at the planned location. Foundation should be accessible for maintenance. The equipment can be used after two days when the concrete becomes solid. During assembly no children are allowed in the area. Foundation schould be accessible for maintenance

7 400 4 400

500

 $\bigcirc \bigcirc^{+} \bigcirc \bigcirc$ 

Equipment safety checkings must be performend once in a week in high vandalism risk areas.

Maintainance is required once in every 3 months, depending on usage

0.350

<u>Transportation:</u> Viena paka: 1 paka 2200 x 1000 x 400 mm

<u>Spare parts:</u> All needed spare parts and elements, when warranty time expires can be ordered in SIA "Jūrmalas Mežaparki", and all the goods will be ready for delivery in 5 days.