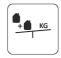

900

1 500

Construction is made from glued wood, galvanized steel and HDPE.

1 children

5 - 14 age

Height of fall 0.35 m

24 kg (1800x1000x15 mm)

120 kg