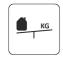

900

1 500

Construction is made from glued wood, galvanized steel and HDPE.

1 children

5 - 14 age

Height of fall 0.35 m

24 kg (1800x1000x15 mm)

120 kg