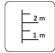

3 h (without excavation and concreting)

Lenght: Width: Height: 4 400 mm 1 700 mm 350 mm

Lenght of safety area: Width of safety area: Required safety area: (Install shock absorbing material according to EN1176:2017) 7 400 mm 4 700 mm 28 m<sup>2</sup>