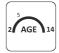

900

1 500

Construction is made from glued wood, galvanized steel and HDPE.

1 children

5 - 14 age

Height of fall 0.35 m

24 kg (1800x1000x15 mm)

120 kg