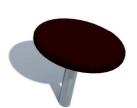

## PRODUCT DATA SHEET

SIA "Jūrmalas Mežaparki" 1 Garkalnes street, Jurmala +371 6773 2317, www.jmp.lv

Construction is made from galvanized steel and plywood.

1 children

5 - 14 age

Height of fall 0,30 m

10 kg (1 000 x 400 x 400 mm)

100 kg

1 h (without excavation and concreting)

Lenght: 2 300 mm Width: 1 150 mm Height: 300 mm

Lenght of safety area: 4 150 mm 5 300 mm Width of safety area: Required safety area: 18,04 m<sup>2</sup>

(Install shock absorbing material according to EN1176:2017)