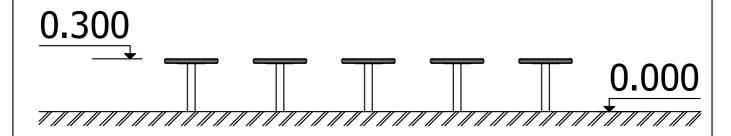

## PRODUCT DATA SHEET

SIA "Jūrmalas Mežaparki" 1 Garkalnes street, Jurmala +371 6773 2317, www.jmp.lv

Construction is made from galvanized steel and plywood.

1 children

5 - 14 age

Height of fall 0,30 m

10 kg (1 000 x 400 x 400 mm)

100 kg

1 h (without excavation and concreting)

Lenght: 2 300 mm Width: 1 150 mm Height: 300 mm

Lenght of safety area: 4 150 mm 5 300 mm Width of safety area: Required safety area: 18,04 m<sup>2</sup>

(Install shock absorbing material according to EN1176:2017)