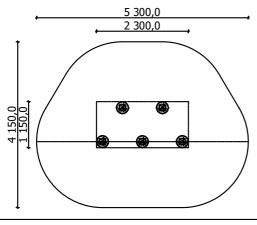

100 kg

1 h (without excavation and concreting)

Lenght: 2 300 mm Width: 1 150 mm Height: 300 mm

Lenght of safety area: 4 150 mm 5 300 mm Width of safety area: Required safety area: 18,04 m<sup>2</sup>

(Install shock absorbing material according to EN1176:2017)