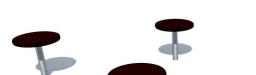

## PRODUCT DATA SHEET

SIA "Jūrmalas Mežaparki" 1 Garkalnes street, Jurmala +371 6773 2317, www.jmp.lv

Construction is made from galvanized steel and plywood.

1 children

5 - 14 age

Height of fall 0,30 m

10 kg (1 000 x 400 x 400 mm)

100 kg

1 h (without excavation and concreting)

Lenght: 2 300 mm Width: 1 150 mm Height: 300 mm

Lenght of safety area: 4 150 mm 5 300 mm Width of safety area: Required safety area: 18,04 m<sup>2</sup>

(Install shock absorbing material according to EN1176:2017)