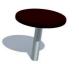

## PRODUCT DATA SHEET

SIA "Jūrmalas Mežaparki" 1 Garkalnes street, Jurmala +371 6773 2317, www.jmp.lv

Construction is made from galvanized steel and plywood.

1 children

5 - 14 age

Height of fall 0,30 m

10 kg (1 000 x 400 x 400 mm)

100 kg

1 h (without excavation and concreting)

Lenght: 2 300 mm Width: 1 150 mm Height: 300 mm

Lenght of safety area: 4 150 mm 5 300 mm Width of safety area: Required safety area: 18,04 m<sup>2</sup>

(Install shock absorbing material according to EN1176:2017)