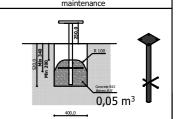

Playground equipment steel foundation is concreted in the ground at the planned location. Foundation should be accessible for maintenance. The equipment can be used after two days when the concrete becomes solid. During assembly no children are allowed in the area.

Equipment safety checkings must be performend once in a week in high vandalism risk areas.

Maintainance is required once in every 3 months, depending on usage

Foundation schould be accessible for

<u>Transportation:</u> One palette:  $1 = 2000 \times 1000 \times 1000 \text{ mm}$ 