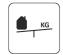

## PRODUCT DATA SHEET

SIA "Jūrmalas Mežaparki" 1 Garkalnes street, Jurmala +371 6773 2317, www.jmp.lv

Construction is made from galvanized steel and plywood.

1 children

5 - 14 age

Height of fall 0,30 m

10 kg (1 000 x 400 x 400 mm)

100 kg

1 h (without excavation and concreting)

Lenght: 2 300 mm Width: 1 150 mm Height: 300 mm

Lenght of safety area: 4 150 mm 5 300 mm Width of safety area: Required safety area: 18,04 m<sup>2</sup>

(Install shock absorbing material according to EN1176:2017)