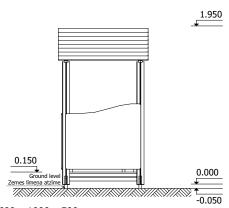

1 Garkalnes street, Jurmala +371 6773 2317, www.jmp.lv

Construction is made from glued wood, galvanized steel and HDPE.

Lenght: 1 012 mm Width: 1 024 mm Height: 1 950 mm

Lenght of safety area: 4 034 mm Width of safety area: 4 012 mm Required safety area: 14,5 m<sup>2</sup>

(Install shock absorbing material according to EN1176:2017)

MAX

4 children

2 - 5 age

Height of fall 0.150 m

35 kg (1500x1000x1000 mm)

60 kg

2 h (without excavation and concreting)