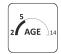

(Install shock absorbing material according to EN1176:2017)

MAX

4 children

2 - 5 age

Height of fall 0.150 m

35 kg (1500x1000x1000 mm)

60 kg

2 h (without excavation and concreting)