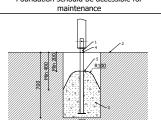

Playground equipment steel foundation is concreted in the ground at the planned location. Foundation should be accessible for maintenance. The equipment can be used after two days when the concrete becomes solid. During assembly no children are allowed in the area.