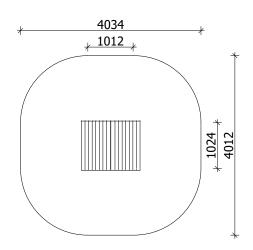

1 Garkalnes street, Jurmala +371 6773 2317, www.jmp.lv

Construction is made from glued wood, galvanized steel and HDPE.

Lenght: 1 012 mm Width: 1 024 mm Height: 1 950 mm

Lenght of safety area: 4 034 mm Width of safety area: 4 012 mm Required safety area: 14,5 m<sup>2</sup>