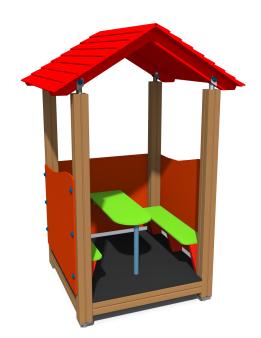

1 Garkalnes street, Jurmala +371 6773 2317, www.jmp.lv

Construction is made from glued wood, galvanized steel and HDPE.

Lenght: 1 012 mm Width: 1 024 mm Height: 1 950 mm

Lenght of safety area: 4 034 mm Width of safety area: 4 012 mm Required safety area: 14,5 m<sup>2</sup>