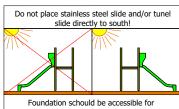

Playground equipment steel foundation is concreted in the ground at the planned location. Foundation should be accessible for maintenance. The equipment can be used after two days when the concrete becomes solid. During assembly no children are allowed in the area.