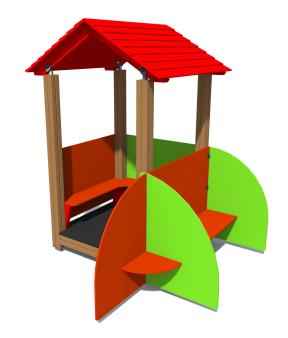

1 Garkalnes street, Jurmala +371 6773 2317, www.jmp.lv

Construction is made from glued wood, galvanized steel and HDPE.

Lenght: 1 605 mm Width: 1 592 mm Height: 1 950 mm

Lenght of safety area: 4 605 mm Width of safety area: 4 592 mm Required safety area: 19,5 m<sup>2</sup>