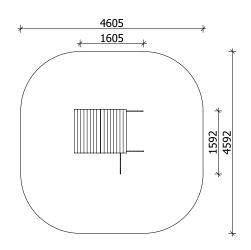

1 Garkalnes street, Jurmala +371 6773 2317, www.jmp.lv

Construction is made from glued wood, galvanized steel and HDPE.

Lenght: 1 605 mm Width: 1 592 mm Height: 1 950 mm

Lenght of safety area: 4 605 mm Width of safety area: 4 592 mm Required safety area: 19,5 m<sup>2</sup>