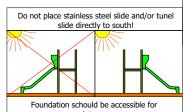

(Install shock absorbing material according to EN1176:2017)

Playground equipment steel foundation is concreted in the ground at the planned location. Foundation should be accessible for maintenance. The equipment can be used after two days when the concrete becomes solid. During assembly no children are allowed in the area.