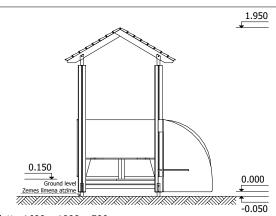

1 Garkalnes street, Jurmala +371 6773 2317, www.jmp.lv

Construction is made from glued wood, galvanized steel and HDPE.

Lenght: 1 605 mm Width: 1 592 mm Height: 1 950 mm

Lenght of safety area: 4 605 mm Width of safety area: 4 592 mm Required safety area: 19,5 m<sup>2</sup>

(Install shock absorbing material according to EN1176:2017)

Playground equipment steel foundation is concreted in the ground at the planned location. Foundation should be accessible for maintenance. The equipment can be used after two days when the concrete becomes solid. During assembly no children are allowed in the area.