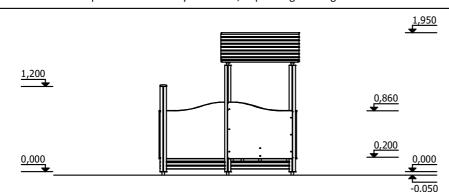

0,153 m

height of fall

15 kg (heaviest part)

... kg

(without excavation and concreting)

Lenght: 1 910 mm
Width: 1 000 mm
Height: 1 950 mm

Lenght of safety area: Width of safety area: Required safety area: Install shock absorbing material according to EN 1176:2017) 4 960mm 4 285 mm 19,96 m<sup>2</sup>