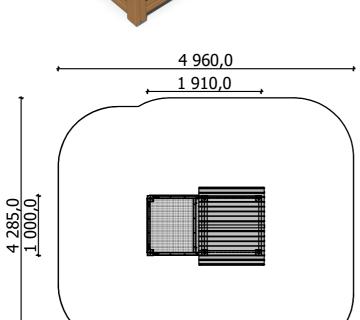

0,153 m

height of fall

15 kg (heaviest part)

... kg

(without excavation and concreting)

Lenght: 1 910 mm
Width: 1 000 mm
Height: 1 950 mm

Lenght of safety area: Width of safety area: Required safety area: Install shock absorbing material according to EN 1176:2017) 4 960mm 4 285 mm 19,96 m<sup>2</sup>