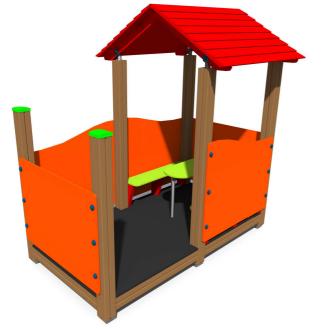

#### PRODUCT DATA SHEET

Jūrmalas Mežaparki Ltd.

1 Garkalnes street, Jurmala +371 6773 2317, www.jmp.lv

Construction is made from glued wood, galvanized steel metal, HPL laminate or HDPE

5

children

< 6

age

0,153 m

height of fall

15 kg (heaviest part)

... kg

(without excavation and concreting)

Lenght: 1 910 mm
Width: 1 000 mm
Height: 1 950 mm

Lenght of safety area: Width of safety area: Required safety area: Install shock absorbing material according to EN 1176:2017) 4 960mm 4 285 mm 19,96 m<sup>2</sup>