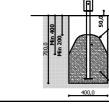

Lenght: 1 000 mm Width: 1 910 mm Height: 1 950 mm

Lenght of safety area:
Width of safety area:
Required safety area:
(Install shock absorbing material according to
EN 1176:2017)

4 000 mm 4 910 mm 19,96 m<sup>2</sup>