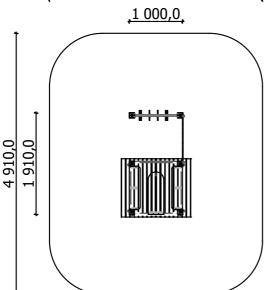

Lenght: 1 000 mm Width: 1 910 mm Height: 1 950 mm

Lenght of safety area:
Width of safety area:
Required safety area:
(Install shock absorbing material according to
EN 1176:2017)

4 000 mm 4 910 mm 19,96 m<sup>2</sup>