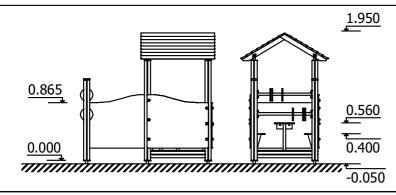

Lenght: 1 000 mm Width: 1 910 mm Height: 1 950 mm

Lenght of safety area:
Width of safety area:
Required safety area:
(Install shock absorbing material according to
EN 1176:2017)

4 000 mm 4 910 mm 19,96 m<sup>2</sup>