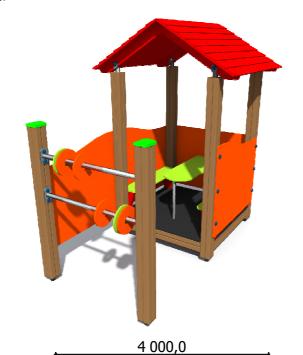

< 6

age

0,56 m

height of fall

**15 kg** (heaviest part)

... kg

••••

(without excavation and concreting)

Lenght: 1 000 mm Width: 1 910 mm Height: 1 950 mm

Lenght of safety area:
Width of safety area:
Required safety area:
(Install shock absorbing material according to
EN 1176:2017)

4 000 mm 4 910 mm 19,96 m<sup>2</sup>