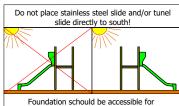

maintenance

The state of the s

Playground equipment steel foundation is concreted in the ground at the planned location. Foundation should be accessible for maintenance. The equipment can be used after two days when the concrete becomes solid. During assembly no children are allowed in the area.