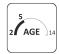

(Install shock absorbing material according to EN1176:2017)

MAX

4 children

2 - 5 age

Height of fall 0.150 m

35 kg (1500x1000x1000 mm)

60 kg

2 h (without excavation and concreting)