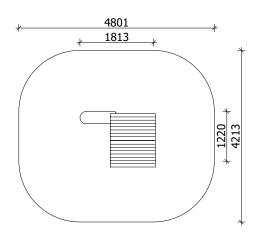

1 Garkalnes street, Jurmala +371 6773 2317, www.jmp.lv

Construction is made from glued wood, galvanized steel and HDPE.

Lenght: 1 813 mm Width: 1 220 mm Height: 1 950 mm

Lenght of safety area: 4 801 mm Width of safety area: 4 213 mm Required safety area: 18,5 m<sup>2</sup>