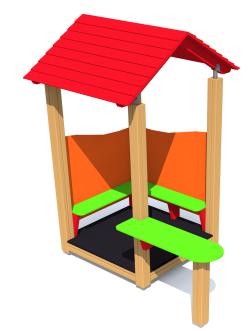

1 Garkalnes street, Jurmala +371 6773 2317, www.jmp.lv

Construction is made from glued wood, galvanized steel and HDPE.

Lenght: 1 813 mm Width: 1 220 mm Height: 1 950 mm

Lenght of safety area: 4 801 mm Width of safety area: 4 213 mm Required safety area: 18,5 m<sup>2</sup>