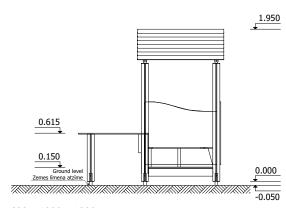

1 Garkalnes street, Jurmala +371 6773 2317, www.jmp.lv

Construction is made from glued wood, galvanized steel and HDPE.

Lenght: 1 813 mm Width: 1 220 mm Height: 1 950 mm

Lenght of safety area: 4 801 mm Width of safety area: 4 213 mm Required safety area: 18,5 m<sup>2</sup>