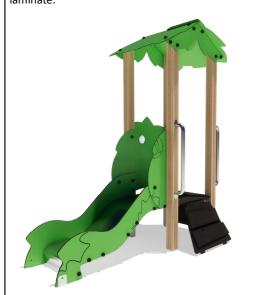

# **NA004**

### PRODUCT DATA SHEET

Jūrmalas Mežaparki Ltd.

1 Garkalnes street, Jurmala +371 6773 2317, www.jmp.lv

Construction is made from glued wood, stainless and galvanized steel metal, rope and HPL

children

< 3

age

0,40 m

height of fall

15 kg (heaviest part)

... kg

(without excavation and concreting)

Lenght: Width: Height:

0,010

Required safety area: (Install shock absorbing material according to EN 1176:2017)

1740 mm 885 mm 2 065 mm

4 725mm 3 885 mm 15,1 m<sup>2</sup>

Do not place stainless steel slide directly to south!

Foundation should be accessable for maintenance.

Playground equipment steel foundation is concreted in the ground at the planned location. The equipment can be used after two days when the concrete becomes solid. During assembly no children are allowed in the area.