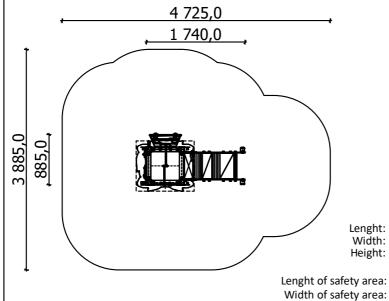

0,40 m

height of fall

15 kg (heaviest part)

... kg

(without excavation and concreting)

Lenght: Width: Height:

0,010

Required safety area: (Install shock absorbing material according to EN 1176:2017)

1740 mm 885 mm 2 065 mm

4 725mm 3 885 mm 15,1 m<sup>2</sup>

Do not place stainless steel slide directly to south!

Foundation should be accessable for maintenance.

Playground equipment steel foundation is concreted in the ground at the planned location. The equipment can be used after two days when the concrete becomes solid. During assembly no children are allowed in the area.