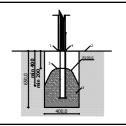

1740 mm 885 mm 2 065 mm

4 725mm 3 885 mm 15,1 m<sup>2</sup>

Do not place stainless steel slide directly to south!

Foundation should be accessable for maintenance.

Playground equipment steel foundation is concreted in the ground at the planned location. The equipment can be used after two days when the concrete becomes solid. During assembly no children are allowed in the area.