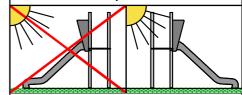

1740 mm 885 mm 2 065 mm

4 725mm 3 885 mm 15,1 m<sup>2</sup>

Do not place stainless steel slide directly to south!

Foundation should be accessable for maintenance.

Playground equipment steel foundation is concreted in the ground at the planned location. The equipment can be used after two days when the concrete becomes solid. During assembly no children are allowed in the area.