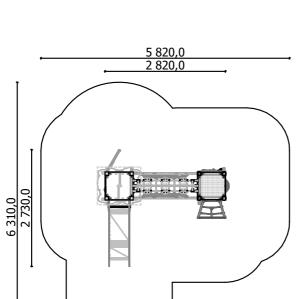

1 Garkalnes street, Jurmala +371 6773 2317, www.jmp.lv

Construction is made from glued wood, stainless and galvanized steel metal, rope and HPL laminate

Lenght: 2 820 mm
Width: 2 730 mm
Height: 2 465 mm

Lenght of safety area: Width of safety area: Required safety area: Required safety area: (Install shock absorbing material according to EN 1176:2017)

MAX

**7** children

**3 - 6** age

**0,80 m** height of fall