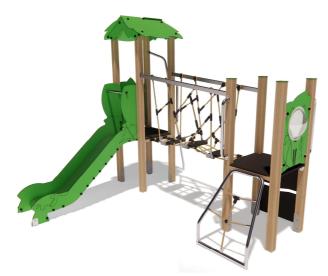

1 Garkalnes street, Jurmala +371 6773 2317, www.jmp.lv

Construction is made from glued wood, stainless and galvanized steel metal, rope and HPL laminate

Lenght: 2 820 mm
Width: 2 730 mm
Height: 2 465 mm