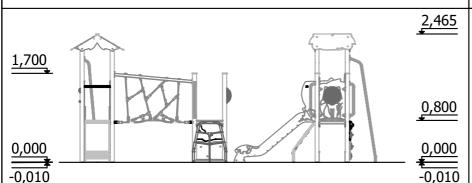

1 Garkalnes street, Jurmala +371 6773 2317, www.jmp.lv

Construction is made from glued wood, stainless and galvanized steel metal, rope and HPL laminate

Lenght: 2 820 mm
Width: 2 730 mm
Height: 2 465 mm

Lenght of safety area: Width of safety area: Required safety area: Required safety area: (Install shock absorbing material according to EN 1176:2017)

MAX

**7** children

**3 - 6** age

**0,80 m** height of fall