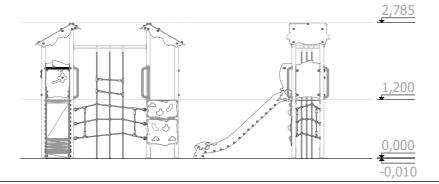

6 <

age

1,60 m

height of fall

18 kg (heaviest part)

... kg

(without excavation and concreting)

Lenght: Width: 2 820 mm 2 685 mm Height: 2 785 mm

Lenght of safety area: 5 820 mm 6 185 mm Width of safety area: 26,31 m<sup>2</sup> Required safety area:

Do not place stainless steel slide directly to south!

Foundation should be accessable for maintenance.