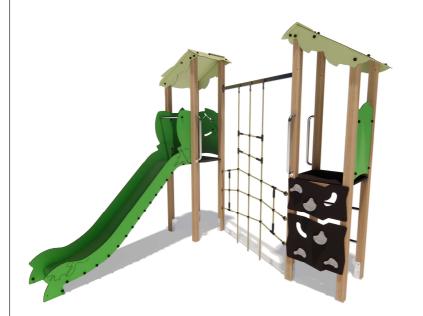

## PRODUCT DATA SHEET

Jūrmalas Mežaparki Ltd. 1 Garkalnes street, Jurmala +371 6773 2317, www.jmp.lv

Construction is made from glued wood, stainless and galvanized steel metal, rope and HPL laminate.

6

children