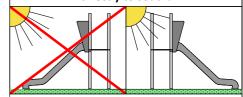

Lenght of safety area: 5 820 mm 6 185 mm Width of safety area: 26,31 m<sup>2</sup> Required safety area:

Do not place stainless steel slide directly to south!

Foundation should be accessable for maintenance.