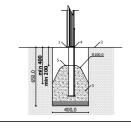

Playground equipment steel foundation is concreted in the ground at the planned location. The equipment can be used after two days when the concrete becomes solid. During assembly no children are allowed in the area.