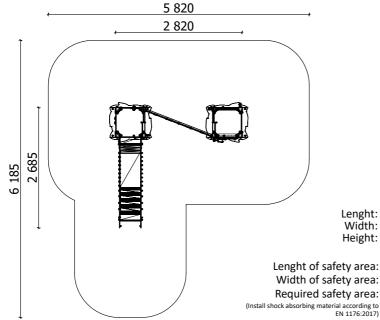

6 <

age

1,60 m

height of fall

18 kg (heaviest part)

... kg

(without excavation and concreting)

Lenght: Width: 2 820 mm 2 685 mm Height: 2 785 mm

Lenght of safety area: 5 820 mm 6 185 mm Width of safety area: 26,31 m<sup>2</sup> Required safety area:

Do not place stainless steel slide directly to south!

Foundation should be accessable for maintenance.