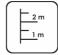

6 <

age

1,60 m

height of fall

18 kg (heaviest part)

... kg

(without excavation and concreting)

Lenght: Width: 2 820 mm 2 685 mm Height: 2 785 mm