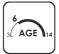

6 <

age

1,60 m

height of fall

18 kg (heaviest part)

... kg

(without excavation and concreting)

Lenght: Width: 2 820 mm 2 685 mm Height: 2 785 mm