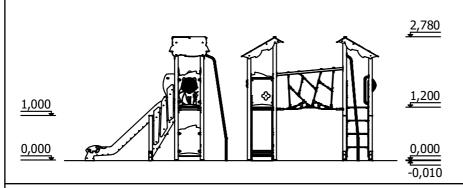

1 Garkalnes street, Jurmala +371 6773 2317, www.jmp.lv

Construction is made from glued wood, stainless and galvanized steel metal, rope and HPL

6

children

3 - 6

1,20 m height of fall

18 kg (heaviest part)

... kg

(without excavation and concreting)

Lenght: Width:

Lenght of safety area: Width of safety area: Required safety area: (Install shock absorbing material according to EN 1176:2017)

2 820 mm 3 205 mm Height: 2 780 mm

> 5 900 mm 7 080 mm 27,9 m<sup>2</sup>