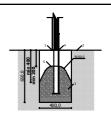

## Do not place stainless steel slide directly to south!

Foundation should be accessable for maintenance.

Playground equipment steel foundation is concreted in the ground at the planned location. The equipment can be used after two days when the concrete becomes solid. During assembly no children are allowed in the area.