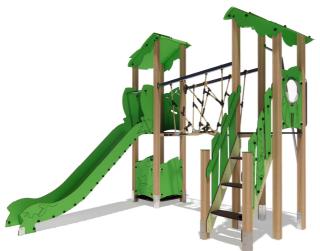

1 Garkalnes street, Jurmala +371 6773 2317, www.jmp.lv

Construction is made from glued wood, stainless and galvanized steel metal, rope and HPL

6

children

3 - 6

1,20 m height of fall

18 kg (heaviest part)

... kg

(without excavation and concreting)

Lenght: Width:

Lenght of safety area: Width of safety area: Required safety area: (Install shock absorbing material according to EN 1176:2017)

2 820 mm 3 205 mm Height: 2 780 mm

> 5 900 mm 7 080 mm 27,9 m<sup>2</sup>

## Do not place stainless steel slide directly to south!

Foundation should be accessable for maintenance.

Playground equipment steel foundation is concreted in the ground at the planned location. The equipment can be used after two days when the concrete becomes solid. During assembly no children are allowed in the area.