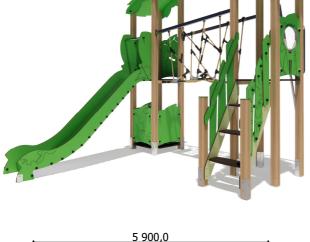

(without excavation and concreting)

Lenght: Width:

Lenght of safety area: Width of safety area: Required safety area: (Install shock absorbing material according to EN 1176:2017)

2 820 mm 3 205 mm Height: 2 780 mm

> 5 900 mm 7 080 mm 27,9 m<sup>2</sup>