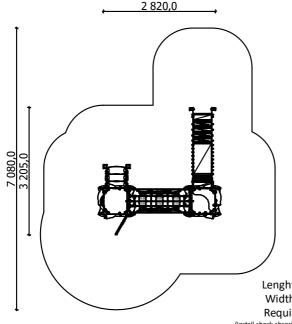

(without excavation and concreting)

Lenght: Width:

Lenght of safety area: Width of safety area: Required safety area: (Install shock absorbing material according to EN 1176:2017)

2 820 mm 3 205 mm Height: 2 780 mm

> 5 900 mm 7 080 mm 27,9 m<sup>2</sup>