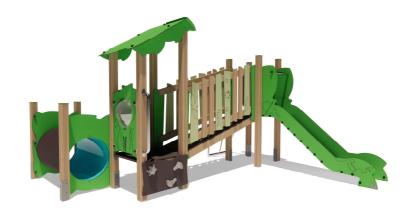

#### PRODUCT DATA SHEET

Jūrmalas Mežaparki Ltd.

1 Garkalnes street, Jurmala +371 6773 2317, www.jmp.lv

Construction is made from glued wood, stainless and galvanized steel metal, rope and HPL

7

children

< 6

age

0,80 m

height of fall

15 kg (heaviest part)

... kg

(without excavation and concreting)

Lenght: Width: 3 400 mm 3 295 mm Height: 1980 mm

Lenght of safety area: 5 900 mm 6 310 mm Width of safety area: 27,53 m<sup>2</sup> Required safety area: (Install shock absorbing material according to EN 1176:2017)