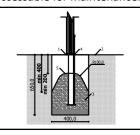

Do not place stainless steel slide directly to south!

Foundation should be accessable for maintenance.

Playground equipment steel foundation is concreted in the ground at the planned location. The equipment can be used after two days when the concrete becomes solid. During assembly no children are allowed in the area.

Equipment safety checkings must be performend once in a week in high vandalism risk area.

Maintainance is required once in every 3 months, depending on usage.

3 400,0