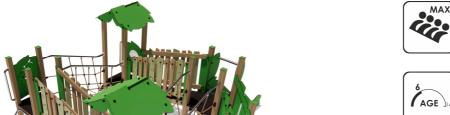

## PRODUCT DATA SHEET

Jūrmalas Mežaparki Ltd. 1 Garkalnes street, Jurmala +371 6773 2317, www.jmp.lv

14

children

3 - 6

age

Construction is made from glued wood, stainless and galvanized steel metal, rope and HPL laminate.

0,80 m

height of fall

**12** kg (heaviest part)

... kg

(without excavation and concreting)

7 170,0 4 110,0

> Lenght: Width: 4 110 mm 4810 mm Height: 2 065 mm

erial according to EN 1176:2017)

7 170 mm 8 350 mm 42,50 m<sup>2</sup>

Do not place stainless steel slide directly to south!

Foundation should be accessable for maintenance.

Playground equipment steel foundation is concreted in the ground at the planned location. The equipment can be used after two days when the concrete becomes solid. During assembly no children are allowed in the area.