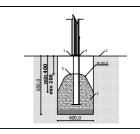

7 170 mm 8 350 mm 42,50 m<sup>2</sup>

Do not place stainless steel slide directly to south!

Foundation should be accessable for maintenance.

Playground equipment steel foundation is concreted in the ground at the planned location. The equipment can be used after two days when the concrete becomes solid. During assembly no children are allowed in the area.