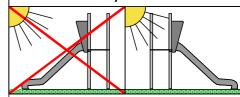

7 170 mm 8 350 mm 42,50 m<sup>2</sup>

Do not place stainless steel slide directly to south!

Foundation should be accessable for maintenance.

Playground equipment steel foundation is concreted in the ground at the planned location. The equipment can be used after two days when the concrete becomes solid. During assembly no children are allowed in the area.