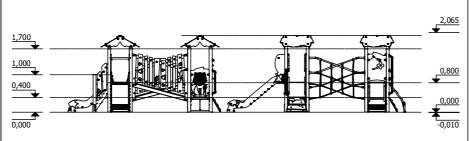

0,80 m

height of fall

**12** kg (heaviest part)

... kg

(without excavation and concreting)

7 170,0 4 110,0

> Lenght: Width: 4 110 mm 4810 mm Height: 2 065 mm

erial according to EN 1176:2017)