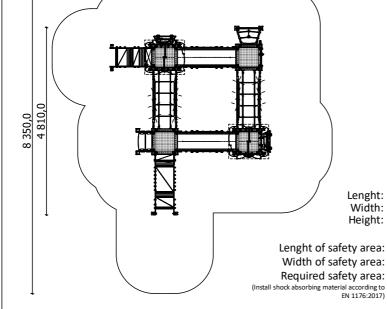

0,80 m

height of fall

**12** kg (heaviest part)

... kg

(without excavation and concreting)

7 170,0 4 110,0

> Lenght: Width: 4 110 mm 4810 mm Height: 2 065 mm

erial according to EN 1176:2017)

7 170 mm 8 350 mm 42,50 m<sup>2</sup>

Do not place stainless steel slide directly to south!

Foundation should be accessable for maintenance.

Playground equipment steel foundation is concreted in the ground at the planned location. The equipment can be used after two days when the concrete becomes solid. During assembly no children are allowed in the area.