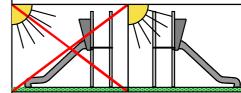

Lenght of safety area:
Width of safety area:
Required safety area:
(Install shock absorbing material according to EN 1176:2017)

8 815 mm
6 220 mm
33,63 m²

Do not place stainless steel slide directly to south!