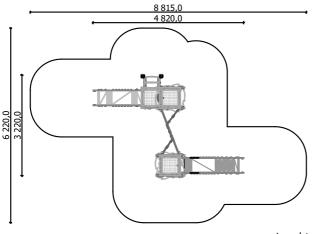

age

1,60 m

height of fall

**75 kg** (heaviest part)

... kg

....

(without excavation and concreting)

Lenght: 4 820 mm Width: 3 220 mm Height: 2 780 mm

Lenght of safety area:
Width of safety area:
Required safety area:
(Install shock absorbing material according to EN 1176:2017)

8 815 mm
6 220 mm
33,63 m²

Do not place stainless steel slide directly to south!