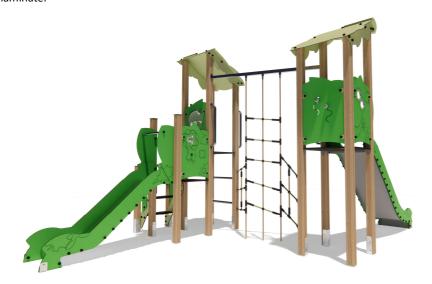

## **NA403**

#### PRODUCT DATA SHEET

Jūrmalas Mežaparki Ltd.

1 Garkalnes street, Jurmala +371 6773 2317, www.jmp.lv

Construction is made from glued wood, stainless and galvanized steel metal, rope and HPL

7

children

3 - 14

age

1,60 m

height of fall

**75 kg** (heaviest part)

... kg

....

(without excavation and concreting)

Lenght: 4 820 mm Width: 3 220 mm Height: 2 780 mm

Lenght of safety area:
Width of safety area:
Required safety area:
(Install shock absorbing material according to EN 1176:2017)

8 815 mm
6 220 mm
33,63 m²

Do not place stainless steel slide directly to south!