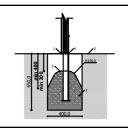

Foundation should be accessable for maintenance.

Playground equipment steel foundation is concreted in the ground at the planned location. The equipment can be used after two days when the concrete becomes solid. During assembly no children are allowed in the area.