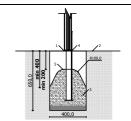

directly to south!

Do not place stainless steel slide

Foundation should be accessable for maintenance.

Playground equipment steel foundation is concreted in the ground at the planned location. The equipment can be used after two days when the concrete becomes solid. During assembly no children are allowed in the area.