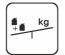

6 <

age

1,60 m

height of fall

**85 kg** (heaviest part)

... kg

(without excavation and

concreting)