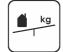

6 <

age

1,60 m

height of fall

**85 kg** (heaviest part)

... kg

(without excavation and

concreting)