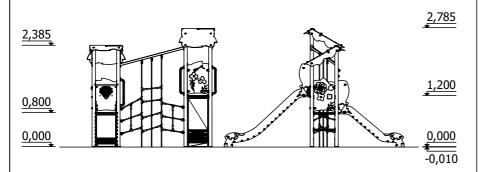

Lenght: 2 820 mm Width: 4 240 mm Height: 2 785 mm

Lenght of safety area:
Width of safety area:
Required safety area:
(Install shock absorbing material according to EN 1176:2017)

5 820 mm
8 240 mm
31,00 m²