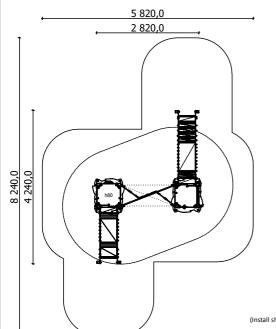

Lenght: 2 820 mm Width: 4 240 mm Height: 2 785 mm

Lenght of safety area:
Width of safety area:
Required safety area:
(Install shock absorbing material according to EN 1176:2017)

5 820 mm
8 240 mm
31,00 m²