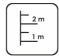

6 <

age

1,60 m

height of fall

**85 kg** (heaviest part)

... kg

(without excavation and

concreting)

Lenght: 2 820 mm Width: 4 240 mm Height: 2 785 mm

Lenght of safety area:
Width of safety area:
Required safety area:
(Install shock absorbing material according to EN 1176:2017)

5 820 mm
8 240 mm
31,00 m²