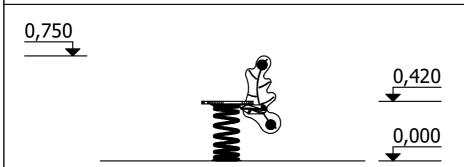

0,40 m

height of fall

8 kg

(heaviest part)

... kg

(without excavation and concreting)

Lenght: Width: Height:

Lenght of safety area: Width of safety area: Required safety area: Required safety area: (Install shock absorbing material according to EN 1176:2017)