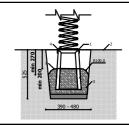

0,40 m

height of fall

8 kg

(heaviest part)

... kg

(without excavation and concreting)

Lenght: Width: Height:

Lenght of safety area: Width of safety area: Required safety area: Required safety area: (Install shock absorbing material according to EN 1176:2017)

3 750

,560,

area: 3 750 mm area: 3 270 mm 10,31 m<sup>2</sup>

560 mm 270 mm

750 mm

Playground equipment steel foundation is concreted in the ground at the planned location. The equipment can be used after two days when the concrete becomes solid. During assembly no children are allowed in the area.