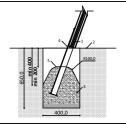

Lenght of safety area: 5 400 mm Width of safety area: 7 830 mm Required safety area:

26,6 / 42 m<sup>2</sup>

Playground equipment steel foundation is concreted in the ground at the planned location. The equipment can be used after two days when the concrete becomes solid. During assembly no children are allowed in the area.

(without excavation and concreting)

In the direction of the swing there must be an extra 500 mm free area of any obstacles!

Foundation should be accessable for maintenance.