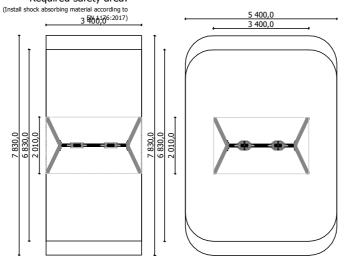

Lenght of safety area: 5 400 mm Width of safety area: 7 830 mm Required safety area:

26,6 / 42 m<sup>2</sup>

Playground equipment steel foundation is concreted in the ground at the planned location. The equipment can be used after two days when the concrete becomes solid. During assembly no children are allowed in the area.