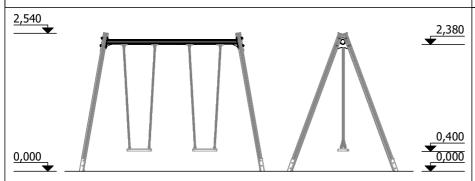

## Jūrmalas Mežaparki Ltd.

1 Garkalnes street, Jurmala +371 6773 2317, www.jmp.lv

Construction is made from glued wood, galvanized steel and HPL laminate.

3 400 mm Lenght: 2010 mm Width: 2 540 mm Height: