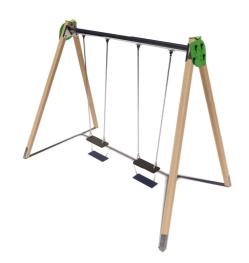

## Jūrmalas Mežaparki Ltd.

1 Garkalnes street, Jurmala +371 6773 2317, www.jmp.lv

Construction is made from glued wood, galvanized steel and HPL laminate.

3 400 mm Lenght: 2010 mm Width: 2 540 mm Height: