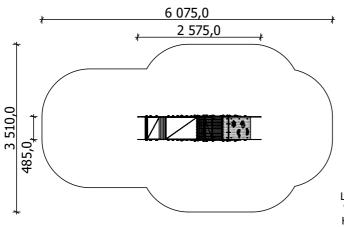

## PRODUCT DATA SHEET

Jūrmalas Mežaparki Ltd.

1 Garkalnes street, Jurmala +371 6773 2317, www.jmp.lv

Construction is made from stainless and galvanized steel metal and HPL laminate.

Lenght: Width: Height:

Lenght of safety area: Width of safety area: Required safety area: (Install shock absorbing material according to EN 1176:2017)

3 510 mm 16,7 m<sup>2</sup>

2

3 - 6

children

0,80 m

height of fall

25 kg (heaviest part)