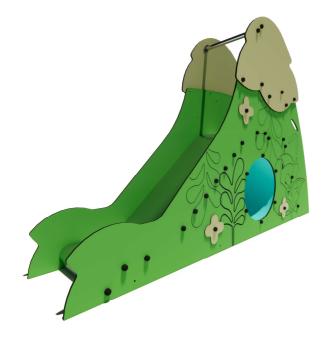

## PRODUCT DATA SHEET

Jūrmalas Mežaparki Ltd.

1 Garkalnes street, Jurmala +371 6773 2317, www.jmp.lv

Construction is made from stainless and galvanized steel metal and HPL laminate.

Lenght: Width: Height: