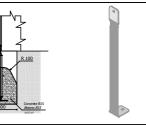

## PRODUCT DATA SHEET

Jūrmalas Mežaparki Ltd.

1 Garkalnes street, Jurmala +371 6773 2317, www.jmp.lv

Construction is made from stainless and galvanized steel metal and HPL laminate.

Lenght: Width: Height:

Lenght of safety area: Width of safety area: Required safety area: (Install shock absorbing material according to EN 1176:2017)

3 510 mm 16,7 m<sup>2</sup>

2

3 - 6

children

0,80 m

height of fall

25 kg (heaviest part)

## Do not place stainless steel slide directly to south!

Foundation should be accessable for maintenance.

Playground equipment steel foundation is concreted in the ground at the planned location.

The equipment can be used after two days when the concrete becomes solid. During assembly no children are allowed in the area. Equipment safety checkings must be performend once in a week in high vandalism risk area.