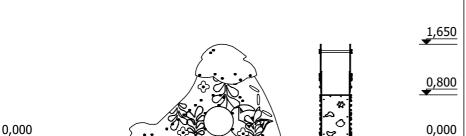

Lenght of safety area: Width of safety area: Required safety area: (Install shock absorbing material according to EN 1176:2017)

3 510 mm 16,7 m<sup>2</sup>

2

3 - 6

children

0,80 m

height of fall

25 kg (heaviest part)