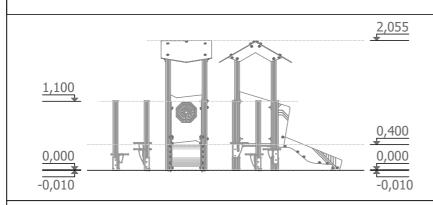

#### PRODUCT DATA SHEET

Jūrmalas Mežaparki Ltd. 1 Garkalnes street, Jurmala +371 6773 2317, www.jmp.lv

Construction is made from glued wood, stainless and galvanized steel metal, rope and HPL laminate.

Lenght: Width: 1 705 mm 1 495 mm Height: 2 055 mm Lenght of safety area: 4 825 mm 4 585 mm Width of safety area: 16,95 m<sup>2</sup> Required safety area: