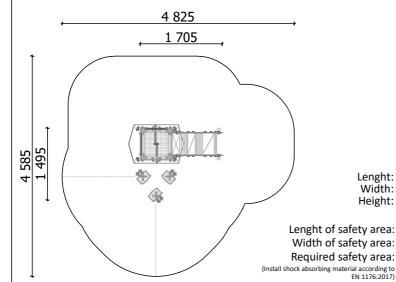

#### PRODUCT DATA SHEET

Jūrmalas Mežaparki Ltd. 1 Garkalnes street, Jurmala +371 6773 2317, www.jmp.lv

Construction is made from glued wood, stainless and galvanized steel metal, rope and HPL laminate.

Lenght: Width: 1 705 mm 1 495 mm Height: 2 055 mm Lenght of safety area: 4 825 mm 4 585 mm Width of safety area: 16,95 m<sup>2</sup> Required safety area: