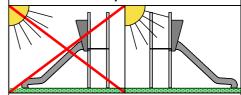

### Do not place stainless steel slide directly to south!

Foundation should be accessable for maintenance.

Playground equipment steel foundation is concreted in the ground at the planned location. The equipment can be used after two days when the concrete becomes solid. During assembly no children are allowed in the area.