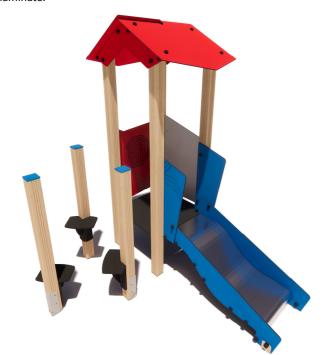

# **NW001**

#### PRODUCT DATA SHEET

Jūrmalas Mežaparki Ltd. 1 Garkalnes street, Jurmala +371 6773 2317, www.jmp.lv

Construction is made from glued wood, stainless and galvanized steel metal, rope and HPL laminate.

Lenght: Width: 1 705 mm 1 495 mm Height: 2 055 mm Lenght of safety area: 4 825 mm 4 585 mm Width of safety area: 16,95 m<sup>2</sup> Required safety area: