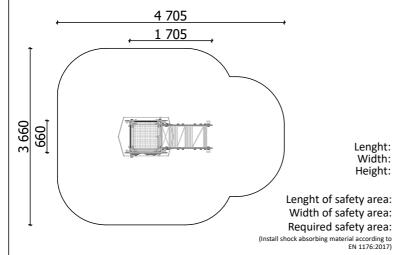

< 3 age

0,40 m height of fall

9 kg (heaviest part)

... kg

(without excavation and concreting)

Lenght: Width: Height:

1 705 mm 660 mm 1 980 mm

> 4 705 mm 3 660 mm 14,70 m<sup>2</sup>