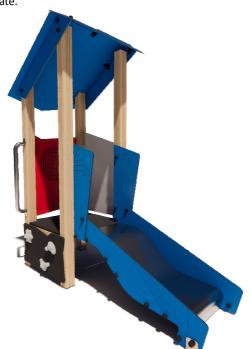

### PRODUCT DATA SHEET

Jūrmalas Mežaparki Ltd.

1 Garkalnes street, Jurmala +371 6773 2317, www.jmp.lv

Construction is made from glued wood, stainless and galvanized steel metal, rope and HPL laminate.

< 3 children

< 3 age

0,40 m height of fall

9 kg (heaviest part)

... kg

(without excavation and concreting)

Lenght: Width: Height:

1 705 mm 660 mm 1 980 mm

> 4 705 mm 3 660 mm 14,70 m<sup>2</sup>