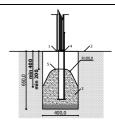

Do not place stainless steel slide directly to south!

Foundation should be accessable for maintenance.

Playground equipment steel foundation is concreted in the ground at the planned location. The equipment can be used after two days when the concrete becomes solid. During assembly no children are allowed in the area.

# 1,980 2 0,400 -0,010

**Transportation:** 

1 (one) palette: 2 400 x 1 000 x 500 mm