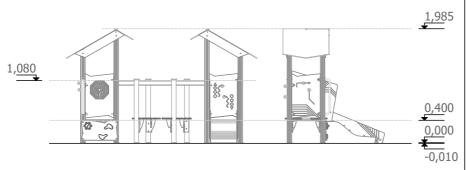

(without excavation and concreting)

Lenght: 2 820 mm Width: 1 700 mm Height: 1 985 mm

Lenght of safety area:
Width of safety area:
Required safety area:
(Install shock absorbing material according to EN 1176:2017)

5 820 mm
4 740 mm
22,72 m²

Do not place stainless steel slide directly to south!

Foundation should be accessable for maintenance.

Playground equipment steel foundation is concreted in the ground at the planned location. The equipment can be used after two days when the concrete becomes solid. During assembly no children are allowed in the area.