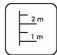

(without excavation and concreting)

Lenght: 2 820 mm Width: 1 700 mm Height: 1 985 mm

Lenght of safety area:
Width of safety area:
Required safety area:
(Install shock absorbing material according to EN 1176:2017)

5 820 mm
4 740 mm
22,72 m²

Do not place stainless steel slide directly to south!

Foundation should be accessable for maintenance.

Playground equipment steel foundation is concreted in the ground at the planned location. The equipment can be used after two days when the concrete becomes solid. During assembly no children are allowed in the area.