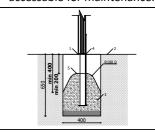

(without excavation and concreting)

Lenght: 2 820 mm Width: 1 700 mm Height: 1 985 mm

Lenght of safety area:
Width of safety area:
Required safety area:
(Install shock absorbing material according to EN 1176:2017)

5 820 mm
4 740 mm
22,72 m²

Do not place stainless steel slide directly to south!

Foundation should be accessable for maintenance.

Playground equipment steel foundation is concreted in the ground at the planned location. The equipment can be used after two days when the concrete becomes solid. During assembly no children are allowed in the area.