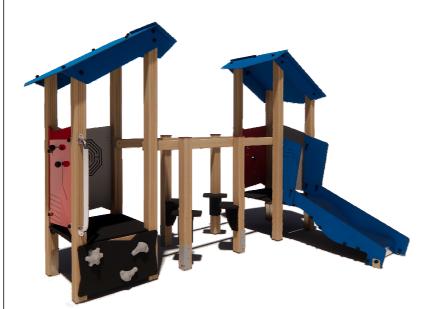

## PRODUCT DATA SHEET

Jūrmalas Mežaparki Ltd. 1 Garkalnes street, Jurmala +371 6773 2317, www.jmp.lv JAP

Construction is made from glued wood, stainless and galvanized steel metal, rope and HPL laminate.

(without excavation and concreting)

Lenght: 2 820 mm Width: 1 700 mm Height: 1 985 mm

Lenght of safety area:
Width of safety area:
Required safety area:
(Install shock absorbing material according to EN 1176:2017)

5 820 mm
4 740 mm
22,72 m²

Do not place stainless steel slide directly to south!

Foundation should be accessable for maintenance.

Playground equipment steel foundation is concreted in the ground at the planned location. The equipment can be used after two days when the concrete becomes solid. During assembly no children are allowed in the area.