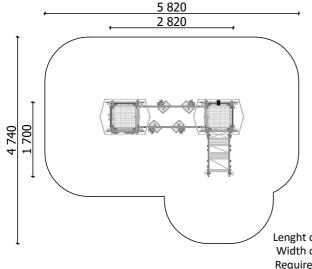

(without excavation and concreting)

Lenght: 2 820 mm Width: 1 700 mm Height: 1 985 mm

Lenght of safety area:
Width of safety area:
Required safety area:
(Install shock absorbing material according to EN 1176:2017)

5 820 mm
4 740 mm
22,72 m²

Do not place stainless steel slide directly to south!

Foundation should be accessable for maintenance.

Playground equipment steel foundation is concreted in the ground at the planned location. The equipment can be used after two days when the concrete becomes solid. During assembly no children are allowed in the area.