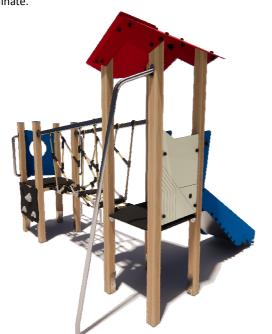

## PRODUCT DATA SHEET

Jūrmalas Mežaparki Ltd.

1 Garkalnes street, Jurmala +371 6773 2317, www.jmp.lv

Construction is made from glued wood, stainless and galvanized steel metal, rope and HPL laminate.

MAX

**7** children

3 - 6

age

0,80 m

height of fall

25 kg (heaviest part)

... kg

(without excavation and concreting)

Lenght: 2 820 mm Width: 2 750 mm Height: 2 465 mm