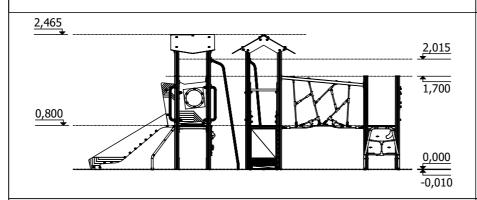

3 - 6

age

0,80 m

height of fall

25 kg (heaviest part)

... kg

(without excavation and concreting)

Lenght: 2 820 mm Width: 2 750 mm Height: 2 465 mm