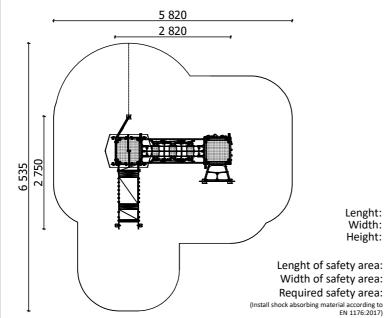

3 - 6

age

0,80 m

height of fall

25 kg (heaviest part)

... kg

(without excavation and concreting)

Lenght: 2 820 mm Width: 2 750 mm Height: 2 465 mm

5 820 mm 6 535 mm 27,70 m<sup>2</sup> Do not place stainless steel slide directly to south!

Foundation should be accessable for maintenance.

Playground equipment steel foundation is concreted in the ground at the planned location. The equipment can be used after two days when the concrete becomes solid. During assembly no children are allowed in the area.