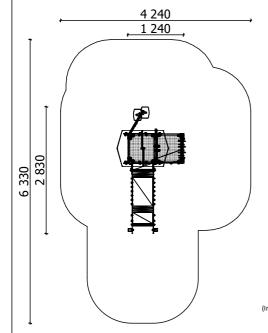

(without excavation and concreting)

Lenght: 2 830 mm Width: 1 240 mm Height: 2 465 mm

Lenght of safety area:
Width of safety area:
Required safety area:
Relall shock absorbing material according to
EN 1176:2017