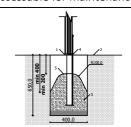

(without excavation and concreting)

Lenght: 2 830 mm Width: 1 240 mm Height: 2 465 mm

Lenght of safety area:
Width of safety area:
Required safety area:
Relall shock absorbing material according to
EN 1176:2017