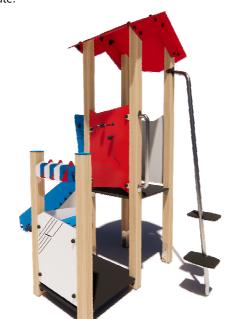

## **NW127**

## PRODUCT DATA SHEET

Jūrmalas Mežaparki Ltd.

1 Garkalnes street, Jurmala +371 6773 2317, www.jmp.lv

Construction is made from glued wood, stainless and galvanized steel metal, rope and HPL laminate.

MAX

3