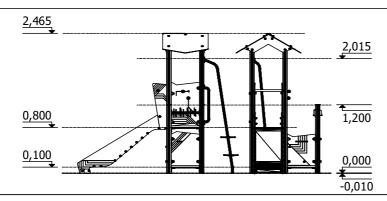

(without excavation and concreting)

Lenght: 2 830 mm Width: 1 240 mm Height: 2 465 mm

Lenght of safety area:
Width of safety area:
Required safety area:
Relall shock absorbing material according to
EN 1176:2017