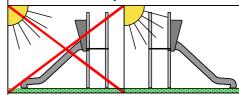

directly to south!

Do not place stainless steel slide

Foundation should be accessable for maintenance.

Playground equipment steel foundation is concreted in the ground at the planned location. The equipment can be used after two days when the concrete becomes solid. During assembly no children are allowed in the area.