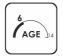

children

< 6

age

0,80 m

height of fall

15 kg (heaviest part)

... kg

\_\_\_