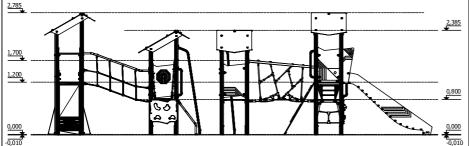

age

1,20 m

height of fall

18 kg (heaviest part)

... kg

(without excavation and concreting)

Lenght: 4 860 mm Width: 3 490 mm Height: 2 785 mm

Lenght of safety area: 8 360 mm 6 420 mm Width of safety area: 37,00 m<sup>2</sup> Required safety area: (Install shock absorbing material according to EN 1176:2017)