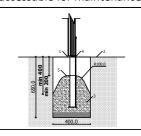

Do not place stainless steel slide directly to south!

Foundation should be accessable for maintenance.

Playground equipment steel foundation is concreted in the ground at the planned location. The equipment can be used after two days when the concrete becomes solid. During assembly no children are allowed in the area.