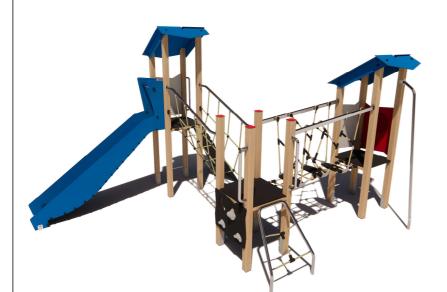

## **NW401**

## PRODUCT DATA SHEET

Jūrmalas Mežaparki Ltd.

1 Garkalnes street, Jurmala +371 6773 2317, www.jmp.lv

Construction is made from glued wood, stainless and galvanized steel metal, rope and HPL

< 10

children

> 6

age

1,20 m

height of fall

18 kg (heaviest part)

... kg

(without excavation and concreting)

Lenght: 4 860 mm Width: 3 490 mm Height: 2 785 mm

Lenght of safety area: 8 360 mm 6 420 mm Width of safety area: 37,00 m<sup>2</sup> Required safety area: (Install shock absorbing material according to EN 1176:2017)