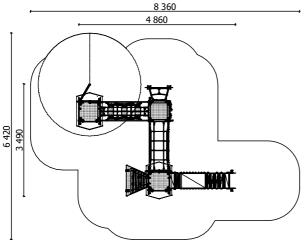

age

1,20 m

height of fall

18 kg (heaviest part)

... kg

(without excavation and concreting)

Lenght: 4 860 mm Width: 3 490 mm Height: 2 785 mm

Lenght of safety area: 8 360 mm 6 420 mm Width of safety area: 37,00 m<sup>2</sup> Required safety area: (Install shock absorbing material according to EN 1176:2017)