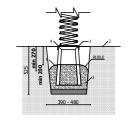

Width of safety area:

Playground equipment steel foundation is concreted in the ground at the planned location. The equipment can be used after two days when the concrete becomes solid. During assembly no children are allowed in the area.