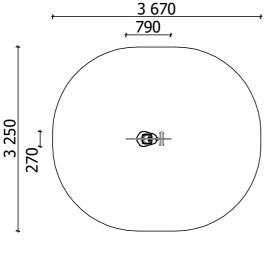

(heaviest part)

... kg

(without excavation and concreting)

Lenght: Width: 790 mm 270 mm

Height: 760 mm Lenght of safety area: 3 670 mm 3 250 mm

10,00 m<sup>2</sup> Required safety area:

(Install shock absorbing material according to EN 1176:2017)