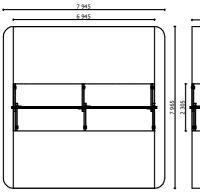

age

1,375 m

height of fall

17 kg (heaviest part)

... kg

...

(without excavation and concreting)

Lenght: 6 945 mm Width: 2 305 mm Height: 2 600 mm

Height: 2 600 mm

Lenght of safety area: 7 945mm

Width of safety area: 4 965 mm

Required safety area: 55,31 m²/63,06 m²

In the direction of the swing there must be an extra 500 mm free area of any obstacles!