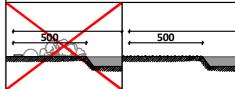

Height: 2 600 mm

Lenght of safety area: 7 945mm

Width of safety area: 4 965 mm

Required safety area: 55,31 m²/63,06 m²

In the direction of the swing there must be an extra 500 mm free area of any obstacles!