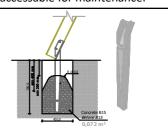

Foundation should be accessable for maintenance.

Playground equipment steel foundation is concreted in the ground at the planned location. The equipment can be used after two days when the concrete becomes solid. During assembly no children are allowed in the area.