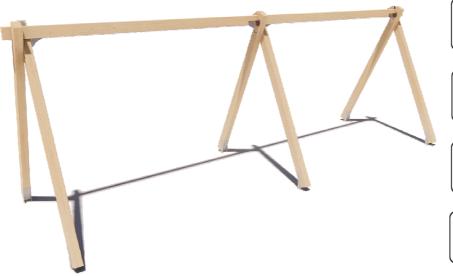

# **OW-SUP4**

## PRODUCT DATA SHEET

Jūrmalas Mežaparki Ltd.

1 Garkalnes street, Jurmala +371 6773 2317, www.jmp.lv



Construction is made from glued wood, stainless and galvanized steel metal, HPL laminate.



MAX

2

children



< 14

age



1,375 m

height of fall



17 kg (heaviest part)



... kg



...

(without excavation and concreting)



Lenght: 6 945 mm Width: 2 305 mm Height: 2 600 mm

Height: 2 600 mm

Lenght of safety area: 7 945mm

Width of safety area: 4 965 mm

Required safety area: 55,31 m²/63,06 m²

In the direction of the swing there must be an extra 500 mm free area of any obstacles!



Foundation should be accessable for maintenance.

Playground equipment steel foundation is concreted in the ground at the planned location. The equipment can be used after two days when the concrete becomes solid. During assembly no children are allowed in the area.

Equipment safety checkings must be performend once in a week in high vandalism risk area.

Maintainance is required once in ev