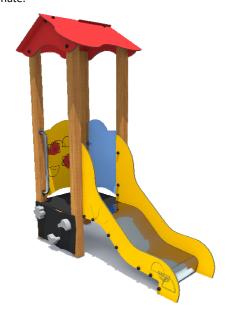

## PRODUCT DATA SHEET

Jūrmalas Mežaparki Ltd.

1 Garkalnes street, Jurmala +371 6773 2317, www.jmp.lv

Construction is made from glued wood, stainless and galvanized steel metal, rope and HPL laminate.

3 children

till 3 age

0,40 m height of fall

... kg (heaviest part)

... kg

(without excavation and concreting)

Lenght: Width: Height:

Lenght of safety area:

Width of safety area:

Required safety area: (Install shock absorbing material according to EN 1176:2017)

1 730 mm 660 mm 2 150 mm

4 730 mm 3 660 mm 12 m<sup>2</sup>

Do not place stainless steel slide directly to south!

Foundation should be accessable for maintenance.