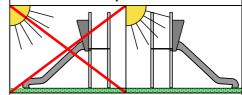

Required safety area: (Install shock absorbing material according to EN 1176:2017)

1 730 mm 660 mm 2 150 mm

4 730 mm 3 660 mm 12 m<sup>2</sup>

Do not place stainless steel slide directly to south!

Foundation should be accessable for maintenance.