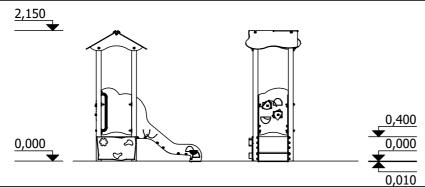

till 3 age

0,40 m height of fall

... kg (heaviest part)

... kg

(without excavation and concreting)

Lenght: Width: Height:

Lenght of safety area:

Width of safety area:

Required safety area: (Install shock absorbing material according to EN 1176:2017)

1 730 mm 660 mm 2 150 mm

4 730 mm 3 660 mm 12 m<sup>2</sup>

Do not place stainless steel slide directly to south!

Foundation should be accessable for maintenance.