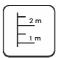

Required safety area: (Install shock absorbing material according to EN 1176:2017)

1 730 mm 660 mm 2 150 mm

4 730 mm 3 660 mm 12 m<sup>2</sup>

Do not place stainless steel slide directly to south!

Foundation should be accessable for maintenance.