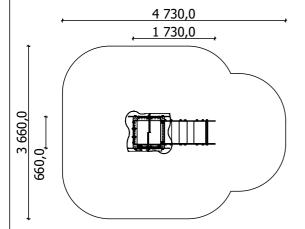

till 3 age

0,40 m height of fall

... kg (heaviest part)

... kg

(without excavation and concreting)

Lenght: Width: Height:

Lenght of safety area:

Width of safety area:

Required safety area: (Install shock absorbing material according to EN 1176:2017)

1 730 mm 660 mm 2 150 mm

4 730 mm 3 660 mm 12 m<sup>2</sup>

Do not place stainless steel slide directly to south!

Foundation should be accessable for maintenance.