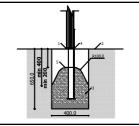

5 820 mm 4 730 mm 20 m<sup>2</sup> Do not place stainless steel slide directly to south!

Foundation should be accessable for maintenance.

Playground equipment steel foundation is concreted in the ground at the planned location. The equipment can be used after two days when the concrete becomes solid. During assembly no children are allowed in the area.