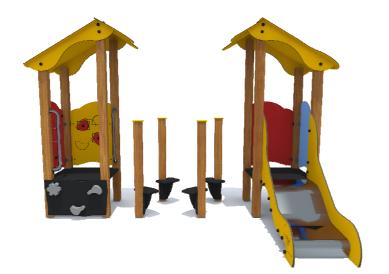

1 Garkalnes street, Jurmala +371 6773 2317, www.jmp.lv

Construction is made from glued wood, stainless and galvanized steel metal, rope and HPL laminate.

MAX

**5** children

till 3

**0,40 m** height of fall

5 820 mm 4 730 mm 20 m<sup>2</sup> Do not place stainless steel slide directly to south!

Foundation should be accessable for maintenance.

Playground equipment steel foundation is concreted in the ground at the planned location. The equipment can be used after two days when the concrete becomes solid. During assembly no children are allowed in the area.