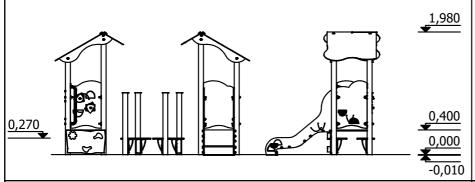

1 Garkalnes street, Jurmala +371 6773 2317, www.jmp.lv

Construction is made from glued wood, stainless and galvanized steel metal, rope and HPL laminate.

MAX

**5** children

till 3

**0,40 m** height of fall

... **kg** (heaviest part)

... kg

(without excavation and concreting)

5 820,0

Lenght: 2 820 mm Width: 1 730 mm Height: 1 980 mm

Lenght of safety area: Width of safety area: Required safety area: (Install shock absorbing material according to EN 1176:2017)

5 820 mm 4 730 mm 20 m<sup>2</sup> Do not place stainless steel slide directly to south!

Foundation should be accessable for maintenance.

Playground equipment steel foundation is concreted in the ground at the planned location. The equipment can be used after two days when the concrete becomes solid. During assembly no children are allowed in the area.