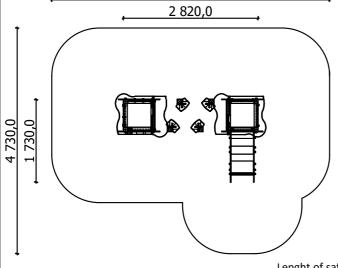

... **kg** (heaviest part)

... kg

(without excavation and concreting)

5 820,0

Lenght: 2 820 mm Width: 1 730 mm Height: 1 980 mm

Lenght of safety area: Width of safety area: Required safety area: (Install shock absorbing material according to EN 1176:2017)

5 820 mm 4 730 mm 20 m<sup>2</sup> Do not place stainless steel slide directly to south!

Foundation should be accessable for maintenance.

Playground equipment steel foundation is concreted in the ground at the planned location. The equipment can be used after two days when the concrete becomes solid. During assembly no children are allowed in the area.