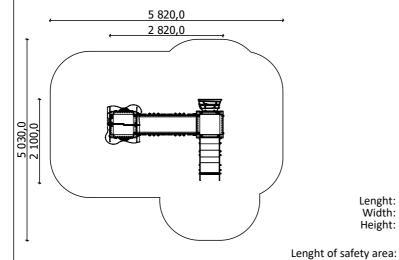

till 3 age

0,40 m height of fall

... kg (heaviest part)

... kg

(without excavation and concreting)

Lenght: Width: Height:

2 820 mm 2 100 mm 2 150 mm

5 820 mm

5 030 mm Width of safety area: 25 m<sup>2</sup> Required safety area: (Install shock absorbing material according to EN 1176:2017)

Do not place stainless steel slide directly to south!

Foundation should be accessable for maintenance.