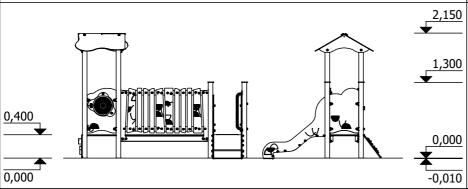

till 3 age

0,40 m height of fall

... kg (heaviest part)

... kg

(without excavation and concreting)

Lenght: Width: Height:

2 820 mm 2 100 mm 2 150 mm

5 820 mm

5 030 mm Width of safety area: 25 m<sup>2</sup> Required safety area: (Install shock absorbing material according to EN 1176:2017)

Do not place stainless steel slide directly to south!

Foundation should be accessable for maintenance.