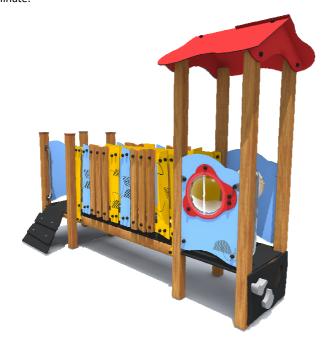

## PRODUCT DATA SHEET

Jūrmalas Mežaparki Ltd.

1 Garkalnes street, Jurmala +371 6773 2317, www.jmp.lv

Construction is made from glued wood, stainless and galvanized steel metal, rope and HPL laminate.

6 children

till 3 age

0,40 m height of fall

... kg (heaviest part)

... kg

(without excavation and concreting)

Lenght: Width: Height:

2 820 mm 2 100 mm 2 150 mm

5 820 mm