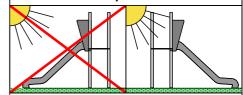

5 030 mm Width of safety area: 25 m<sup>2</sup> Required safety area: (Install shock absorbing material according to EN 1176:2017)

Do not place stainless steel slide directly to south!

Foundation should be accessable for maintenance.