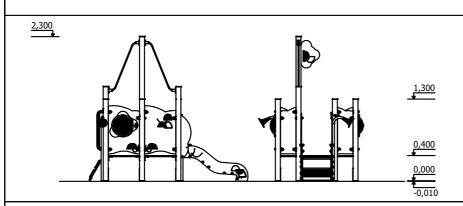

## PRODUCT DATA SHEET

Jūrmalas Mežaparki Ltd.

1 Garkalnes street, Jurmala +371 6773 2317, www.jmp.lv

Construction is made from glued wood, stainless and galvanized steel metal, rope and HPL laminate.

Lenght: Width: 2 535 mm 1 320 mm Height: 2 300 mm

4 320 mm

20 m<sup>2</sup>

Lenght of safety area: 5 535 mm Width of safety area: Required safety area: (Install shock absorbing material according to EN 1176:2017)

9 children

< 6 age

0,40 m height of fall

25 kg (heaviest part)