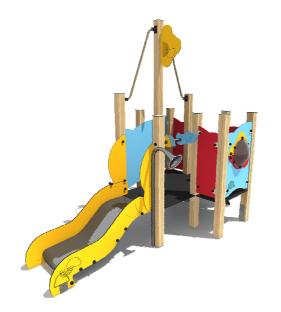

## **SE030**

## PRODUCT DATA SHEET

Jūrmalas Mežaparki Ltd.

1 Garkalnes street, Jurmala +371 6773 2317, www.jmp.lv

Construction is made from glued wood, stainless and galvanized steel metal, rope and HPL laminate.

Lenght: Width: 2 535 mm 1 320 mm Height: 2 300 mm