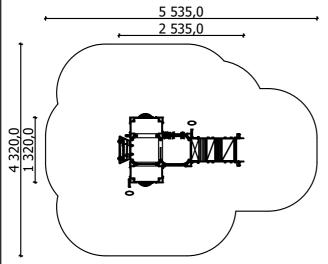

## PRODUCT DATA SHEET

Jūrmalas Mežaparki Ltd.

1 Garkalnes street, Jurmala +371 6773 2317, www.jmp.lv

Construction is made from glued wood, stainless and galvanized steel metal, rope and HPL laminate.

Lenght: Width: 2 535 mm 1 320 mm Height: 2 300 mm

4 320 mm

20 m<sup>2</sup>

Lenght of safety area: 5 535 mm Width of safety area: Required safety area: (Install shock absorbing material according to EN 1176:2017)

9 children

< 6 age

0,40 m height of fall

25 kg (heaviest part)