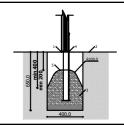

6 170 mm 4 240 mm 24 m<sup>2</sup>

Do not place stainless steel slide directly to south!

Foundation should be accessable for maintenance.

Playground equipment steel foundation is concreted in the ground at the planned location. The equipment can be used after two days when the concrete becomes solid. During assembly no children are allowed in the area.