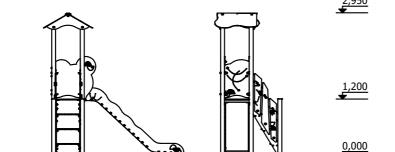

3 - 6 age

1,20 m height of fall

... kg (heaviest part)

... kg

(without excavation and concreting)

2 670 mm Lenght: Width: 1 240 mm Height: 2 950 mm

-0,010

Lenght of safety area: Width of safety area: Required safety area: (Install shock absorbing material according to EN 1176:2017)