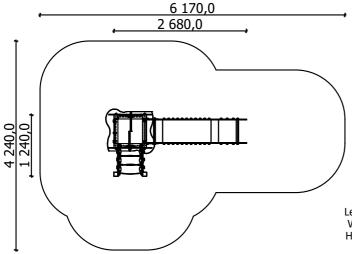

3 - 6 age

1,20 m height of fall

... kg (heaviest part)

... kg

(without excavation and concreting)

2 670 mm Lenght: Width: 1 240 mm Height: 2 950 mm

-0,010

Lenght of safety area: Width of safety area: Required safety area: (Install shock absorbing material according to EN 1176:2017)

6 170 mm 4 240 mm 24 m<sup>2</sup>

Do not place stainless steel slide directly to south!

Foundation should be accessable for maintenance.

Playground equipment steel foundation is concreted in the ground at the planned location. The equipment can be used after two days when the concrete becomes solid. During assembly no children are allowed in the area.