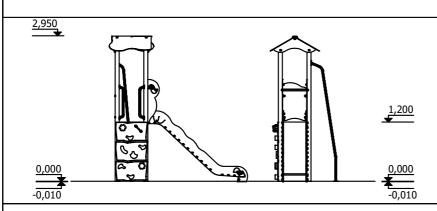

1,20 m height of fall

... kg (heaviest part)

... kg

(without excavation and concreting)

Lenght: Width: Height:

(Install shock absorbing material according to EN 1176:2017)

2 680 mm 1 210 mm 2 950 mm

6 180 mm Lenght of safety area: Width of safety area: Required safety area:

4 460 mm 24 m<sup>2</sup>

Do not place stainless steel slide directly to south!

Foundation should be accessable for maintenance.

Playground equipment steel foundation is concreted in the ground at the planned location. The equipment can be used after two days when the concrete becomes solid. During assembly no children are allowed in the area.