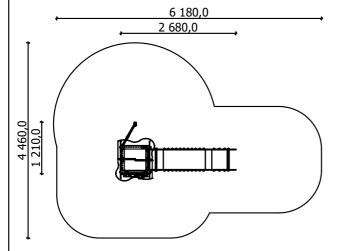

1,20 m height of fall

... kg (heaviest part)

... kg

(without excavation and concreting)

Lenght: Width: Height:

(Install shock absorbing material according to EN 1176:2017)

2 680 mm 1 210 mm 2 950 mm

6 180 mm Lenght of safety area: Width of safety area: Required safety area:

4 460 mm 24 m<sup>2</sup>

Do not place stainless steel slide directly to south!

Foundation should be accessable for maintenance.

Playground equipment steel foundation is concreted in the ground at the planned location. The equipment can be used after two days when the concrete becomes solid. During assembly no children are allowed in the area.