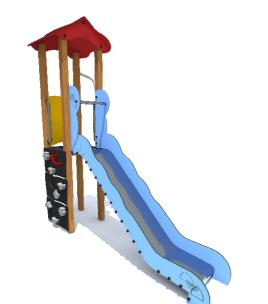

## PRODUCT DATA SHEET

Jūrmalas Mežaparki Ltd. 1 Garkalnes street, Jurmala +371 6773 2317, www.jmp.lv

Construction is made from glued wood, stainless and galvanized steel metal, rope and HPL

children

from 6 age

1,20 m height of fall

... kg (heaviest part)

... kg

(without excavation and concreting)

Lenght: Width: Height:

(Install shock absorbing material according to EN 1176:2017)

2 680 mm 1 210 mm 2 950 mm

6 180 mm Lenght of safety area: Width of safety area: Required safety area: