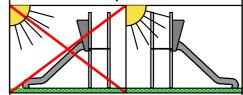

Do not place stainless steel slide directly to south! 2 610 mm 3 280 mm

Foundation should be accessable for maintenance.

Playground equipment steel foundation is concreted in the ground at the planned location. The equipment can be used after two days when the concrete becomes solid. During assembly no children are allowed in the area.