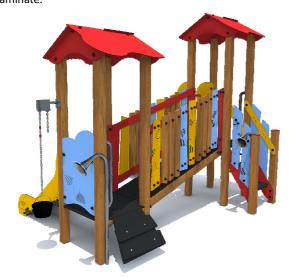

## PRODUCT DATA SHEET

Jūrmalas Mežaparki Ltd. 1 Garkalnes street, Jurmala +371 6773 2317, www.jmp.lv

Construction is made from glued wood, stainless and galvanized steel metal, rope and HPL laminate.

8 children

0,80 m height of fall

... kg (heaviest part)

... kg

(without excavation and concreting)

Lenght: Width: Height: 2 550 mm

5 820 mm

25 m<sup>2</sup>

5 700 mm Lenght of safety area: Width of safety area: Required safety area: (Install shock absorbing material according to EN 1176:2017)