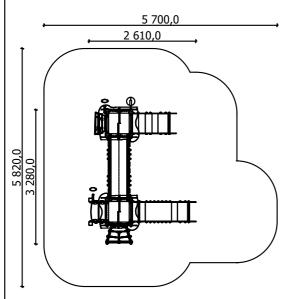

0,80 m height of fall

... kg (heaviest part)

... kg

(without excavation and concreting)

Lenght: Width: Height: 2 550 mm

5 820 mm

25 m<sup>2</sup>

5 700 mm Lenght of safety area: Width of safety area: Required safety area: (Install shock absorbing material according to EN 1176:2017)

Do not place stainless steel slide directly to south! 2 610 mm 3 280 mm

Foundation should be accessable for maintenance.

Playground equipment steel foundation is concreted in the ground at the planned location. The equipment can be used after two days when the concrete becomes solid. During assembly no children are allowed in the area.