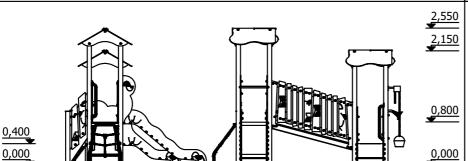

0,80 m height of fall

... kg (heaviest part)

... kg

(without excavation and concreting)

Lenght: Width: Height: 2 550 mm

5 820 mm

25 m<sup>2</sup>

5 700 mm Lenght of safety area: Width of safety area: Required safety area: (Install shock absorbing material according to EN 1176:2017)