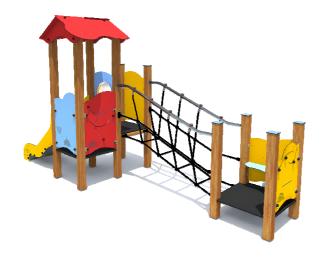

## PRODUCT DATA SHEET

Jūrmalas Mežaparki Ltd. 1 Garkalnes street, Jurmala +371 6773 2317, www.jmp.lv

Construction is made from glued wood, stainless and galvanized steel metal, rope and HPL laminate.

5 children

3 - 6 age

0,80 m height of fall

... kg (heaviest part)

... kg

(without excavation and concreting)

3 890 mm Lenght: Width: 1 240 mm Height: 2 150 mm

6 870 mm

4 240 mm

24 m<sup>2</sup>

Lenght of safety area: Width of safety area: Required safety area:

(Install shock absorbing material according to EN 1176:2017)

Do not place stainless steel slide directly to south!

Foundation should be accessable for maintenance.