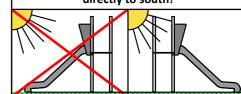

24 m<sup>2</sup>

Lenght of safety area: Width of safety area: Required safety area:

(Install shock absorbing material according to EN 1176:2017)

Do not place stainless steel slide directly to south!

Foundation should be accessable for maintenance.