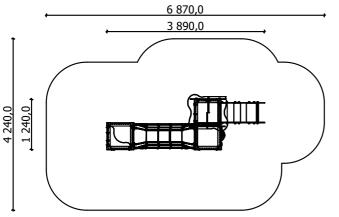

3 - 6 age

0,80 m height of fall

... kg (heaviest part)

... kg

(without excavation and concreting)

3 890 mm Lenght: Width: 1 240 mm Height: 2 150 mm

6 870 mm

4 240 mm

24 m<sup>2</sup>

Lenght of safety area: Width of safety area: Required safety area:

(Install shock absorbing material according to EN 1176:2017)

Do not place stainless steel slide directly to south!

Foundation should be accessable for maintenance.