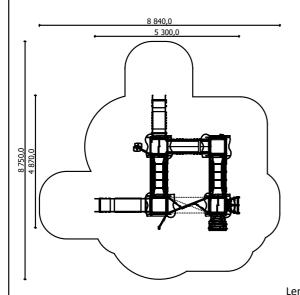

from 6 age

1,60 m height of fall

... kg (heaviest part)

... kg

(without excavation and concreting)

Lenght: Width: Height: 5 300 mm 4 870 mm 2 780 mm

64 m<sup>2</sup>

8 840 mm Lenght of safety area: 8 750 mm Width of safety area: Required safety area: (Install shock absorbing material according to EN 1176:2017)