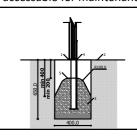

directly to south!

Do not place stainless steel slide

Foundation should be accessable for maintenance.

Playground equipment steel foundation is concreted in the ground at the planned location. The equipment can be used after two days when the concrete becomes solid. During assembly no children are allowed in the area.