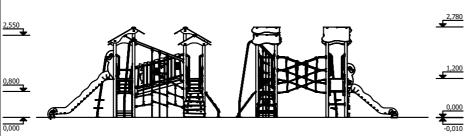

## PRODUCT DATA SHEET

Jūrmalas Mežaparki Ltd.

1 Garkalnes street, Jurmala +371 6773 2317, www.jmp.lv

Construction is made from glued wood, stainless and galvanized steel metal, rope and HPL laminate.

15 children

from 6 age

1,60 m height of fall

... kg (heaviest part)

... kg

(without excavation and concreting)

Lenght: Width: Height: 5 300 mm 4 870 mm 2 780 mm

64 m<sup>2</sup>

8 840 mm Lenght of safety area: 8 750 mm Width of safety area: Required safety area: (Install shock absorbing material according to EN 1176:2017)