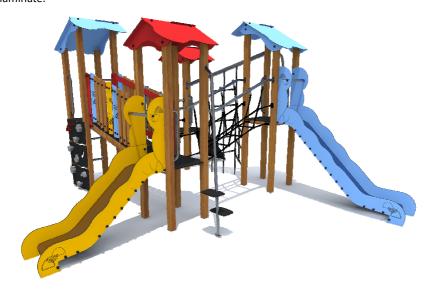

## PRODUCT DATA SHEET

Jūrmalas Mežaparki Ltd.

1 Garkalnes street, Jurmala +371 6773 2317, www.jmp.lv

Construction is made from glued wood, stainless and galvanized steel metal, rope and HPL laminate.

15 children

from 6 age

1,60 m height of fall

... kg (heaviest part)

... kg

(without excavation and concreting)

Lenght: Width: Height: 5 300 mm 4 870 mm 2 780 mm

64 m<sup>2</sup>

8 840 mm Lenght of safety area: 8 750 mm Width of safety area: Required safety area: (Install shock absorbing material according to EN 1176:2017)