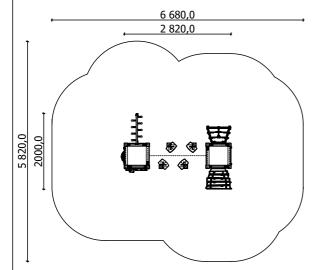

... kg

(without excavation and concreting)

Width: 2 000 mm Height: 2 100 mm Lenght of safety area: 6 680 mm 5 820 mm Width of safety area:

Lenght:

2 820 mm

30 m<sup>2</sup>

Required safety area: (Install shock absorbing material according to EN 1176:2017)