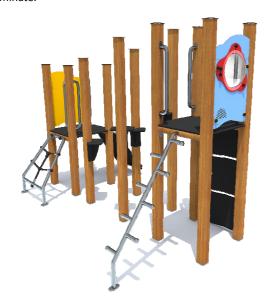

1 Garkalnes street, Jurmala +371 6773 2317, www.jmp.lv

Construction is made from glued wood, stainless and galvanized steel metal, rope and HPL laminate.

6 children

from 6 age

1,20 m height of fall

... kg (heaviest part)