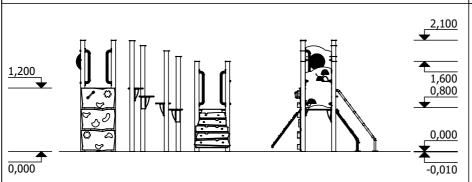

... kg

(without excavation and concreting)

Width: 2 000 mm Height: 2 100 mm Lenght of safety area: 6 680 mm 5 820 mm Width of safety area:

Lenght:

2 820 mm

30 m<sup>2</sup>

Required safety area: (Install shock absorbing material according to EN 1176:2017)