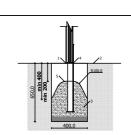

Playground equipment steel foundation is concreted in the ground at the planned location. The equipment can be used after two days when the concrete becomes solid. Foundation should be accessable for maintenance. During assembly no children are allowed in the area.