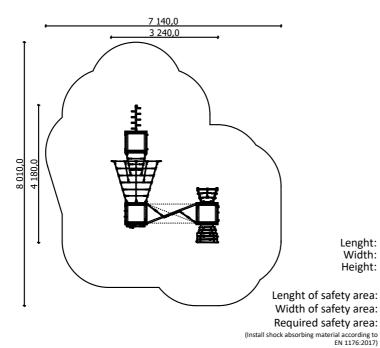

from 6 age

1,60 m height of fall

... kg (heaviest part)

... kg

(without excavation and concreting)

Lenght: Width: Height:

7 140 mm 8 010 mm 56 m<sup>2</sup>

3 240 mm 4 180 mm

2 600 mm

Playground equipment steel foundation is concreted in the ground at the planned location. The equipment can be used after two days when the concrete becomes solid. Foundation should be accessable for maintenance. During assembly no children are allowed in the area.