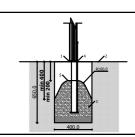

2 600 mm

Playground equipment steel foundation is concreted in the ground at the planned location. The equipment can be used after two days when the concrete becomes solid. Foundation should be accessable for maintenance. During assembly no children are allowed in the area.