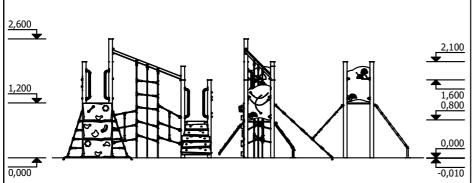

from 6 age

1,60 m height of fall

... kg (heaviest part)

... kg

(without excavation and concreting)

Lenght: Width: Height:

7 140 mm 8 010 mm 56 m<sup>2</sup>

3 240 mm 4 180 mm

2 600 mm

Playground equipment steel foundation is concreted in the ground at the planned location. The equipment can be used after two days when the concrete becomes solid. Foundation should be accessable for maintenance. During assembly no children are allowed in the area.