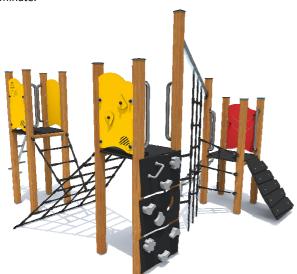

## PRODUCT DATA SHEET

Jūrmalas Mežaparki Ltd.

1 Garkalnes street, Jurmala +371 6773 2317, www.jmp.lv

Construction is made from glued wood, stainless and galvanized steel metal, rope and HPL laminate.

9 children