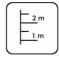

32 kg

(without excavation and concreting)

Height:

Lenght of safety area: Width of safety area: Required safety area: (Install shock absorbing material according to EN 1176:2017)

3 515 mm 3 270 mm 10,30 m<sup>2</sup>