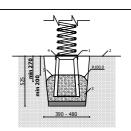

270 mm

750 mm

Playground equipment steel foundation is concreted in the ground at the planned location. The equipment can be used after two days when the concrete becomes solid. During assembly no children are allowed in the area. Foundation should be accessable for maintenance.