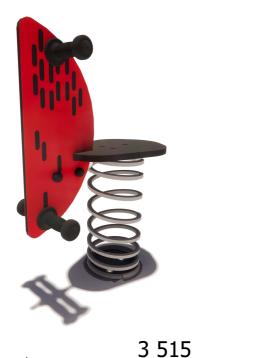

1 Garkalnes street, Jurmala +371 6773 2317, www.jmp.lv

Construction is made from stainless and galvanized steel metal, and HPL laminate.

<u>,515</u>,

1 children

< 6 age

0,42 m height of fall

8 kg (heaviest part)