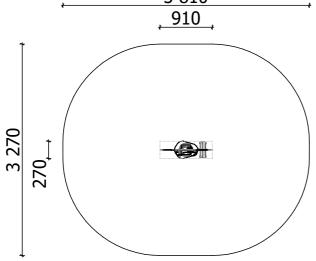

Lenght of safety area: Width of safety area: Required safety area:

3 810 mm 3 270 mm 10,50 m<sup>2</sup>

Playground equipment steel foundation is concreted in the ground at the planned location. The equipment can be used after two days when the concrete becomes solid. During assembly no children are allowed in the area. Foundation should be accessable for maintenance.