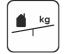

Construction is made from stainless and galvanized steel metal, and HPL laminate.

1 children

< 6 age

0,42 m height of fall

8 kg (heaviest part)

32 kg

(without excavation and concreting)

Lenght: Width: 910 mm 270 mm Height: 770 mm