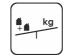

Construction is made from stainless and galvanized steel metal, and HPL laminate.

1 children

< 6 age

0,42 m height of fall

8 kg (heaviest part)

32 kg

(without excavation and concreting)

Lenght: Width: 910 mm 270 mm Height: 770 mm