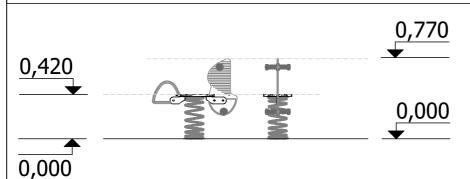

Construction is made from stainless and galvanized steel metal, and HPL laminate.

1 children

< 6 age

0,42 m height of fall

8 kg (heaviest part)

32 kg

(without excavation and concreting)

Lenght: Width: 910 mm 270 mm Height: 770 mm