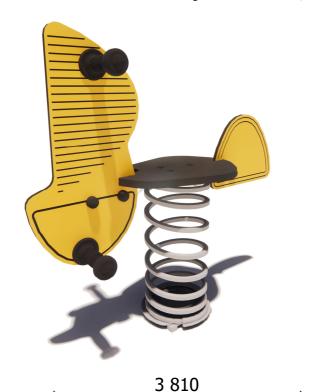

Construction is made from stainless and galvanized steel metal, and HPL laminate.

1 children

< 6 age

0,42 m height of fall

8 kg (heaviest part)

32 kg

(without excavation and concreting)

Lenght: Width: 910 mm 270 mm Height: 770 mm