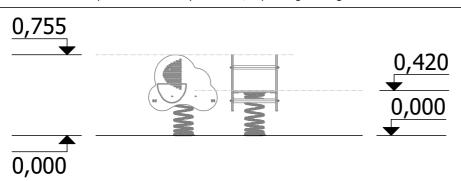

41 kg

(without excavation and concreting)

Lenght: 640 mm Width: 425 mm Height: 755 mm

Lenght of safety area: Width of safety area: Required safety area: (Install shock absorbing material according to EN 1176:2017) 3 540 mm 3 425mm 10,20 m<sup>2</sup>