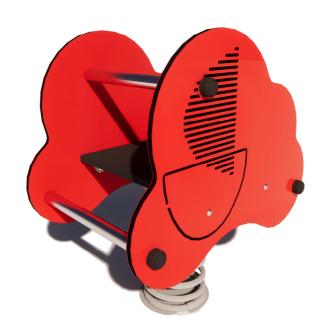

1 Garkalnes street, Jurmala +371 6773 2317, www.jmp.lv

Construction is made from stainless and galvanized steel metal, plywood and HPL laminate.

**1** children

< 6 age

**0,42 m** height of fall

**8 kg** (heaviest part)