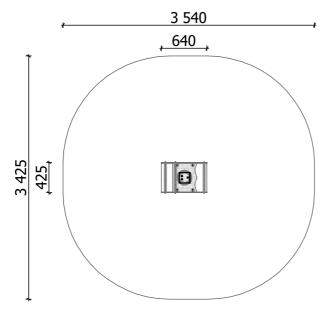

41 kg

(without excavation and concreting)

Lenght: 640 mm Width: 425 mm Height: 755 mm

Lenght of safety area: Width of safety area: Required safety area: (Install shock absorbing material according to EN 1176:2017) 3 540 mm 3 425mm 10,20 m<sup>2</sup>