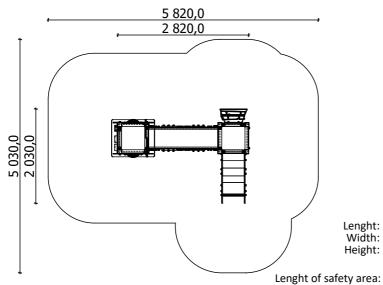

## PRODUCT DATA SHEET

Jūrmalas Mežaparki Ltd. 1 Garkalnes street, Jurmala +371 6773 2317, www.jmp.lv

Construction is made from glued wood, stainless and galvanized steel metal, rope and HPL laminate.

Lenght: Width: 2 820 mm 2 030 mm Height: 1 980 mm 5 820 mm 5 030 mm Width of safety area: 25 m<sup>2</sup> Required safety area: (Install shock absorbing material according to EN 1176:2017)