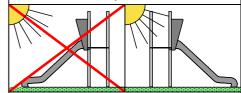

## PRODUCT DATA SHEET

Jūrmalas Mežaparki Ltd. 1 Garkalnes street, Jurmala +371 6773 2317, www.jmp.lv



Construction is made from glued wood, stainless and galvanized steel metal, rope and HPL laminate.





Lenght: Width: 2 820 mm 2 030 mm Height: 1 980 mm 5 820 mm 5 030 mm Width of safety area: 25 m<sup>2</sup> Required safety area: (Install shock absorbing material according to EN 1176:2017)

6

children



< 3

age



0,40 m

height of fall



15 kg (heaviest part)



... kg



(without excavation and concreting)





Foundation should be accessable for maintenance.

Playground equipment steel foundation is concreted in the ground at the planned location. The equipment can be used after two days when the concrete becomes solid. During assembly no children are allowed in the area. Equipment safety checkings must be performend once in a week in high vandalism risk area.

Maintainance is required once in every 3 months, depending on usage.



According to EN 1176-1:2017

## Transportation:

1 (one) palette:

2 200 x 1 000 x 500 mm

## Spare parts:

-0,010

All needed spare parts and elements, when warranty time expires can be ordered in Jūrmalas Mežaparki Ltd., and all the goods will be ready for delivery in 5 working days.

Manufactured according: