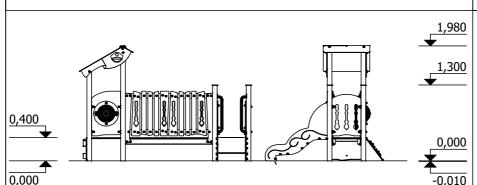

## PRODUCT DATA SHEET

Jūrmalas Mežaparki Ltd. 1 Garkalnes street, Jurmala +371 6773 2317, www.jmp.lv

Construction is made from glued wood, stainless and galvanized steel metal, rope and HPL laminate.

Lenght: Width: 2 820 mm 2 030 mm Height: 1 980 mm 5 820 mm 5 030 mm Width of safety area: 25 m<sup>2</sup> Required safety area: (Install shock absorbing material according to EN 1176:2017)