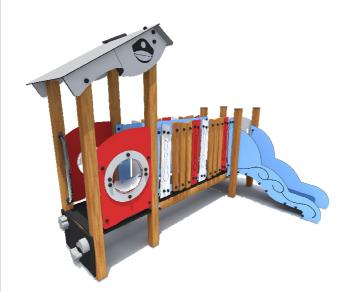

## PRODUCT DATA SHEET

Jūrmalas Mežaparki Ltd. 1 Garkalnes street, Jurmala +371 6773 2317, www.jmp.lv

Construction is made from glued wood, stainless and galvanized steel metal, rope and HPL laminate.

Lenght: Width: 2 820 mm 2 030 mm Height: 1 980 mm 5 820 mm 5 030 mm Width of safety area: 25 m<sup>2</sup> Required safety area: (Install shock absorbing material according to EN 1176:2017)