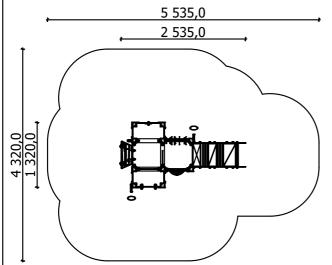

Lenght: 2 535 mm Width: 1 320 mm Height: 2 300 mm

Lenght of safety area:
Width of safety area:
Required safety area:
(Install shock absorbing material according to EN 1176:2017)

5 535 mm
4 320 mm
20 m²

MAX