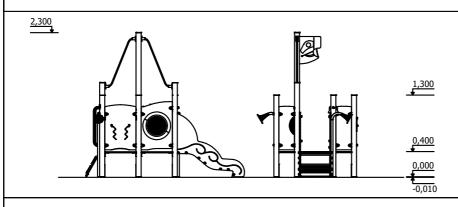

Lenght: 2 535 mm Width: 1 320 mm Height: 2 300 mm

Lenght of safety area:
Width of safety area:
Required safety area:
(Install shock absorbing material according to EN 1176:2017)

5 535 mm
4 320 mm
20 m²

MAX