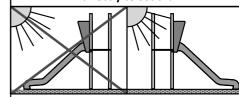

**9** children

< 6 age

**0,40 m** height of fall

25 kg (heaviest part)

... kg

(without excavation and concreting)

Do not place stainless steel slide directly to south!

Foundation should be accessable for maintenance.