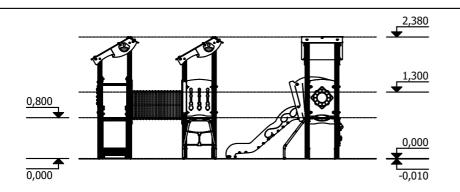

3 - 6

age

0,80 m

height of fall

15 kg (heaviest part)

... kg

Lenght: Width: 2 320 mm 2 210 mm Height: 2 380 mm

Lenght of safety area: 5 320 mm 5 735 mm Width of safety area: 23,90 m<sup>2</sup> Required safety area: