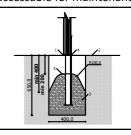

Do not place stainless steel slide directly to south!

Foundation should be accessable for maintenance.

Playground equipment steel foundation is concreted in the ground at the planned location. The equipment can be used after two days when the concrete becomes solid. During assembly no children are allowed in the area.