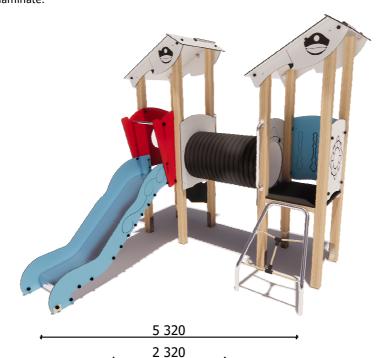

3 - 6

age

0,80 m

height of fall

15 kg (heaviest part)

... kg

Lenght: Width: 2 320 mm 2 210 mm Height: 2 380 mm

Lenght of safety area: 5 320 mm 5 735 mm Width of safety area: 23,90 m<sup>2</sup> Required safety area: