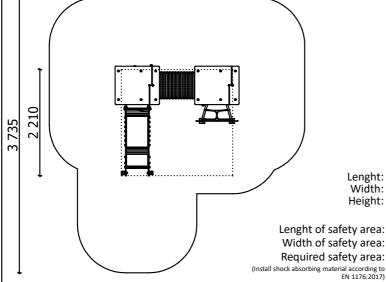

3 - 6

age

0,80 m

height of fall

15 kg (heaviest part)

... kg

Lenght: Width: 2 320 mm 2 210 mm Height: 2 380 mm

Lenght of safety area: 5 320 mm 5 735 mm Width of safety area: 23,90 m<sup>2</sup> Required safety area: