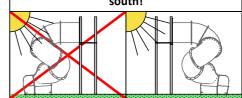

10 090 mm 10 080 mm 100 m<sup>2</sup>

Do not place tunel slide directly to south!

Foundation should be accessable for maintenance.

Playground equipment steel foundation is concreted in the ground at the planned location. The equipment can be used after two days when the concrete becomes solid. During assembly no children are allowed in the area.