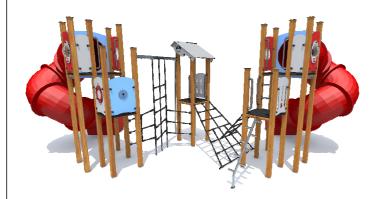

1 Garkalnes street, Jurmala +371 6773 2317, www.jmp.lv

Construction is made from glued wood, stainless and galvanized steel metal, rope and HPL laminate.

11 children

from 6 age

2,00 m height of fall

... kg (heaviest part)

... kg

concreting)

(without excavation and

Lenght: Width: Height:

Lenght of safety area:

Width of safety area:

Required safety area: (Install shock absorbing material according to EN 1176:2017)

6 560 mm 6 570 mm 3 000 mm

10 090 mm 10 080 mm 100 m<sup>2</sup>

Do not place tunel slide directly to south!

Foundation should be accessable for maintenance.

Playground equipment steel foundation is concreted in the ground at the planned location. The equipment can be used after two days when the concrete becomes solid. During assembly no children are allowed in the area.