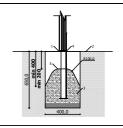

10 090 mm 10 080 mm 100 m<sup>2</sup>

Do not place tunel slide directly to south!

Foundation should be accessable for maintenance.

Playground equipment steel foundation is concreted in the ground at the planned location. The equipment can be used after two days when the concrete becomes solid. During assembly no children are allowed in the area.