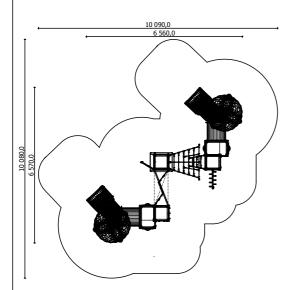

... kg

concreting)

(without excavation and

Lenght: Width: Height:

Lenght of safety area:

Width of safety area:

Required safety area: (Install shock absorbing material according to EN 1176:2017)

6 560 mm 6 570 mm 3 000 mm

10 090 mm 10 080 mm 100 m<sup>2</sup>

Do not place tunel slide directly to south!

Foundation should be accessable for maintenance.

Playground equipment steel foundation is concreted in the ground at the planned location. The equipment can be used after two days when the concrete becomes solid. During assembly no children are allowed in the area.