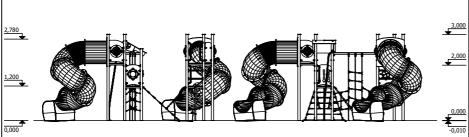

1 Garkalnes street, Jurmala +371 6773 2317, www.jmp.lv

Construction is made from glued wood, stainless and galvanized steel metal, rope and HPL laminate.

11 children

from 6 age

2,00 m height of fall

... kg (heaviest part)

... kg

concreting)

(without excavation and

Lenght: Width: Height:

Lenght of safety area:

Width of safety area:

Required safety area: (Install shock absorbing material according to EN 1176:2017)

6 560 mm 6 570 mm 3 000 mm

10 090 mm 10 080 mm 100 m<sup>2</sup>

Do not place tunel slide directly to south!

Foundation should be accessable for maintenance.

Playground equipment steel foundation is concreted in the ground at the planned location. The equipment can be used after two days when the concrete becomes solid. During assembly no children are allowed in the area.