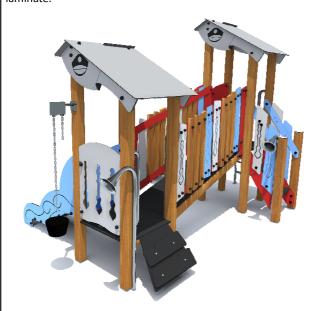

## PRODUCT DATA SHEET

Jūrmalas Mežaparki Ltd.

1 Garkalnes street, Jurmala +371 6773 2317, www.jmp.lv

Construction is made from glued wood, stainless and galvanized steel metal, rope and HPL laminate.

8 children

3 - 6 age

0,80 m height of fall

... kg (heaviest part)

... kg

(without excavation and concreting)

assembly no children are allowed in the area.

2 610 mm Lenght: Width: 3 280 mm Height: 2 380 mm

> 5 710 mm 5 820 mm

25 m<sup>2</sup>

Lenght of safety area: Width of safety area: Required safety area:

(Install shock absorbing material according to EN 1176:2017)

Do not place stainless steel slide directly to south!

Foundation should be accessable for maintenance.