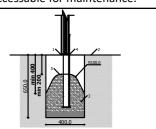

25 m<sup>2</sup>

Lenght of safety area: Width of safety area: Required safety area:

(Install shock absorbing material according to EN 1176:2017)

Do not place stainless steel slide directly to south!

Foundation should be accessable for maintenance.

Playground equipment steel foundation is concreted in the ground at the planned location. The equipment can be used after two days when the concrete becomes solid. During

Equipment safety checkings must be performend once in a week in high vandalism risk area.