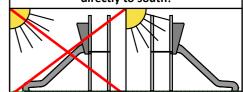

25 m<sup>2</sup>

Lenght of safety area: Width of safety area: Required safety area:

(Install shock absorbing material according to EN 1176:2017)

Do not place stainless steel slide directly to south!

Foundation should be accessable for maintenance.