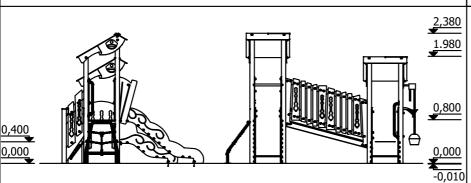

## PRODUCT DATA SHEET

Jūrmalas Mežaparki Ltd.

1 Garkalnes street, Jurmala +371 6773 2317, www.jmp.lv

Construction is made from glued wood, stainless and galvanized steel metal, rope and HPL laminate.

8 children

3 - 6 age

0,80 m height of fall

... kg (heaviest part)

... kg

(without excavation and concreting)

assembly no children are allowed in the area.

2 610 mm Lenght: Width: 3 280 mm Height: 2 380 mm

> 5 710 mm 5 820 mm

25 m<sup>2</sup>

Lenght of safety area: Width of safety area: Required safety area:

(Install shock absorbing material according to EN 1176:2017)

Do not place stainless steel slide directly to south!

Foundation should be accessable for maintenance.