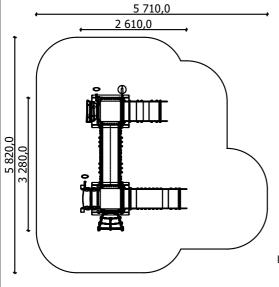

3 - 6 age

0,80 m height of fall

... kg (heaviest part)

... kg

(without excavation and concreting)

assembly no children are allowed in the area.

2 610 mm Lenght: Width: 3 280 mm Height: 2 380 mm

> 5 710 mm 5 820 mm

25 m<sup>2</sup>

Lenght of safety area: Width of safety area: Required safety area:

(Install shock absorbing material according to EN 1176:2017)

Do not place stainless steel slide directly to south!

Foundation should be accessable for maintenance.