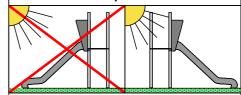

6 280 mm

48 m<sup>2</sup>

Lenght of safety area: Width of safety area: Required safety area:

(Install shock absorbing material according to EN 1176:2017)

Do not place stainless steel slide directly to south!