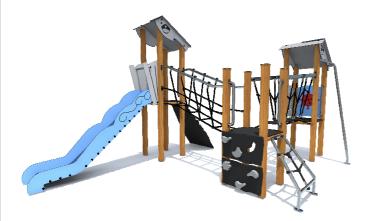

## **SEA401**

## PRODUCT DATA SHEET

Jūrmalas Mežaparki Ltd. 1 Garkalnes street, Jurmala +371 6773 2317, www.jmp.lv

Construction is made from glued wood, stainless and galvanized steel metal, rope and HPL laminate.

**10** children

from 6

**1,20 m** height of fall

... **kg** (heaviest part)

... kg

... h
(without excavation and

concreting)

Lenght: 4 940 mm Width: 3 460 mm Height: 2 780 mm

8 330 mm

6 280 mm

48 m<sup>2</sup>

Lenght of safety area: Width of safety area: Required safety area:

(Install shock absorbing material according to EN 1176:2017)

Do not place stainless steel slide directly to south!