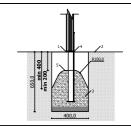

Foundation should be accessable for maintenance.

Playground equipment steel foundation is concreted in the ground at the planned location. The equipment can be used after two days when the concrete becomes solid. During assembly no children are allowed in the area.