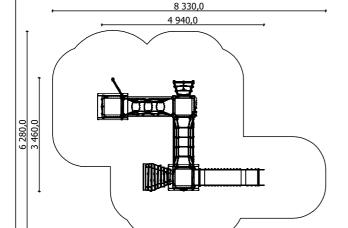

from 6

**1,20 m** height of fall

... **kg** (heaviest part)

... kg

... h
(without excavation and

concreting)

Lenght: 4 940 mm Width: 3 460 mm Height: 2 780 mm

8 330 mm

6 280 mm

48 m<sup>2</sup>

Lenght of safety area: Width of safety area: Required safety area:

(Install shock absorbing material according to EN 1176:2017)

Do not place stainless steel slide directly to south!