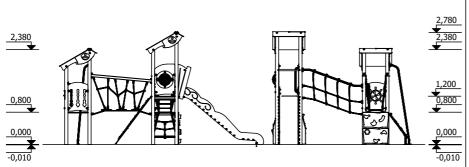

from 6

**1,20 m** height of fall

... **kg** (heaviest part)

... kg

... h
(without excavation and

concreting)

Lenght: 4 940 mm Width: 3 460 mm Height: 2 780 mm

8 330 mm