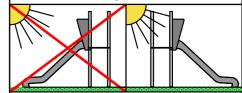

8 900 mm 8 760 mm 64 m<sup>2</sup>

Do not place stainless steel slide directly to south!

Foundation should be accessable for maintenance.

Playground equipment steel foundation is concreted in the ground at the planned location. The equipment can be used after two days when the concrete becomes solid. During assembly no children are allowed in the area.