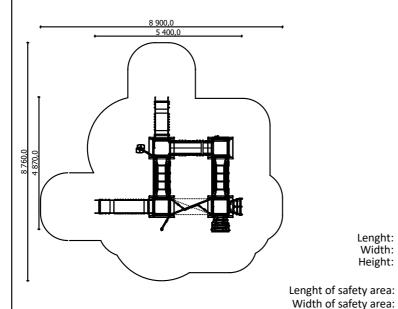

from 6 age

1,60 m height of fall

... kg (heaviest part)

... kg

(without excavation and concreting)

Lenght: Width: Height:

Required safety area: (Install shock absorbing material according to EN 1176:2017)

5 400 mm 4 870 mm 2 780 mm

8 900 mm 8 760 mm 64 m<sup>2</sup>

Do not place stainless steel slide directly to south!

Foundation should be accessable for maintenance.

Playground equipment steel foundation is concreted in the ground at the planned location. The equipment can be used after two days when the concrete becomes solid. During assembly no children are allowed in the area.