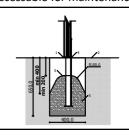

8 900 mm 8 760 mm 64 m<sup>2</sup>

Do not place stainless steel slide directly to south!

Foundation should be accessable for maintenance.

Playground equipment steel foundation is concreted in the ground at the planned location. The equipment can be used after two days when the concrete becomes solid. During assembly no children are allowed in the area.

Equipment safety checkings must be performend once in a week in high vandalism risk area.

Maintainance is required once in every 3 months, depending on usage.

0,000