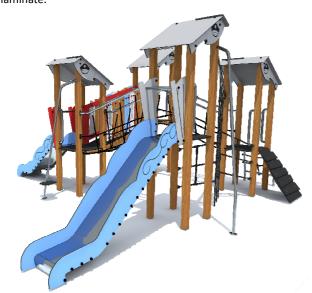

### PRODUCT DATA SHEET

Jūrmalas Mežaparki Ltd.

1 Garkalnes street, Jurmala +371 6773 2317, www.jmp.lv

Construction is made from glued wood, stainless and galvanized steel metal, rope and HPL laminate.

15 children

from 6 age

1,60 m height of fall

... kg (heaviest part)

... kg

(without excavation and concreting)

Lenght: Width: Height:

Required safety area: (Install shock absorbing material according to EN 1176:2017)

5 400 mm 4 870 mm 2 780 mm

8 900 mm 8 760 mm 64 m<sup>2</sup>

Do not place stainless steel slide directly to south!

Foundation should be accessable for maintenance.

Playground equipment steel foundation is concreted in the ground at the planned location. The equipment can be used after two days when the concrete becomes solid. During assembly no children are allowed in the area.