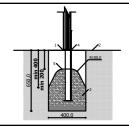

Do not place tunel slide directly to south!

Foundation should be accessable for maintenance.

Playground equipment steel foundation is concreted in the ground at the planned location. The equipment can be used after two days when the concrete becomes solid. During assembly no children are allowed in the area.