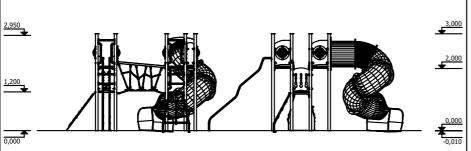

4 640 mm Lenght: Width: 6 020 mm Height: 3 000 mm

7 630 mm

10 050 mm

70 m<sup>2</sup>

Lenght of safety area: Width of safety area: Required safety area: (Install shock absorbing material according to EN 1176:2017)