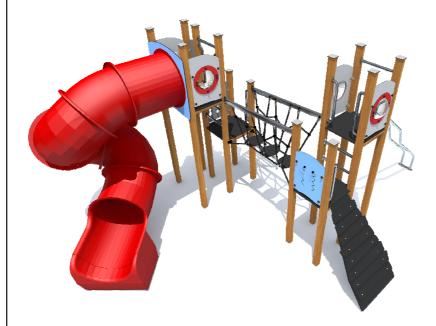

## PRODUCT DATA SHEET

Jūrmalas Mežaparki Ltd. 1 Garkalnes street, Jurmala +371 6773 2317, www.jmp.lv

Construction is made from glued wood, stainless and galvanized steel metal, rope and HPL laminate.

4 640.0

4 640 mm Lenght: Width: 6 020 mm Height: 3 000 mm

7 630 mm

10 050 mm

70 m<sup>2</sup>

Lenght of safety area: Width of safety area: Required safety area: (Install shock absorbing material according to EN 1176:2017)